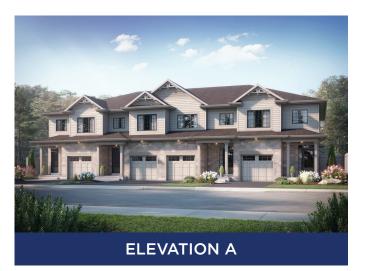

## THE AUBURN II

2,120\*\* SQ.FT | TOWNHOME

**BASEMENT** 

MAIN FLOOR

SECOND FLOOR

\*\*INCLUDES 595 SQ/FT OF BASEMENT FINISHING