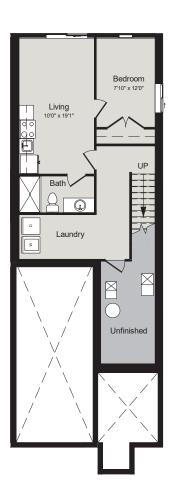

## THE AUBURN II

2,120\*\* SQ.FT | TOWNHOME

**BASEMENT** 

MAIN FLOOR

SECOND FLOOR

\*\*INCLUDES 595 SQ/FT OF BASEMENT FINISHING

## LIVSHARE HOMES INCLUDE:

 Finished 595 sq/ft walkout basement with living room, 1 bedroom, 1 bathroom, kitchen & shared laundry