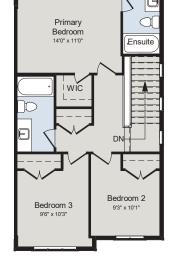

## THE AUBURN II

2,120\*\* SQ.FT | TOWNHOME

**BASEMENT** 

MAIN FLOOR

SECOND FLOOR

\*\*INCLUDES 595 SQ/FT OF BASEMENT FINISHING