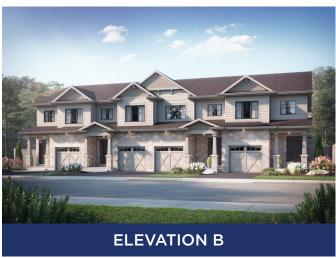

## THE AUBURN II

2,120\*\* SQ.FT | TOWNHOME

**BASEMENT** 

MAIN FLOOR

SECOND FLOOR

\*\*INCLUDES 595 SQ/FT OF BASEMENT FINISHING