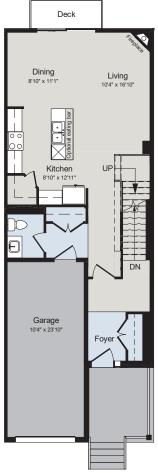

## THE AUBURN II

2,120\*\* SQ.FT | TOWNHOME

**BASEMENT** 

MAIN FLOOR

SECOND FLOOR

\*\*INCLUDES 595 SQ/FT OF BASEMENT FINISHING