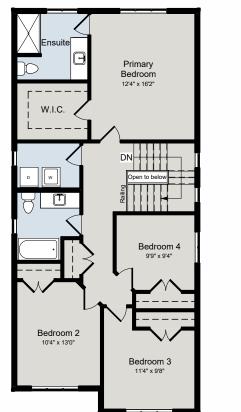

# THE CHELSEA 2,050 SQ.FT | 2 STOREY





# MAIN FLOOR



## ALL CARACO HOMES INCLUDE:

- 9' main floor ceilings (nominal size)\*
- Solid surface countertops in kitchen Exterior eavestroughs
- Stainless undermount kitchen sink
- Extended upper kitchen cabinets
- Natural gas fireplace
- 7 pot lights (3 in the kitchen and 4 in the living room)
- 2 pendants over the kitchen island
- Basement bathroom rough-in

- Drywalled garage
- Asphalt paved driveway
- Limited lifetime warranty of shinales
- Limited lifetime warranty of foundation waterproofing
- EnergySTAR<sup>®</sup> windows
- 7 year Tarion warranty



# **ELEVATION B**

# SECOND FLOOR



DN

#### CATARAQUI SERIES HOMES INCLUDE:

- Ceramic tile (Level I) in foyer, laundry and all bathrooms
- Hardwood (Level I) in main floor living areas
- Corner walk-in kitchen pantry
- Ensuite bathroom in primary bedroom
- 200 amp electrical panel
- Single car attached garage



### June 06, 2024 www.caraco.ca vary and may be reduced due to any required bulk heads and/or any dropped areas for mechanical, electrical, plumbing and/or structural requirements as per model type. The term "Optional" refers to an available upgrade ust be nurchased senarately. All renderings, plans, specifications and stated dimensions are subject to change without notice, at the discretion of the Vendor. Actual usable floor space may vary from the stated floor area. E&OE.