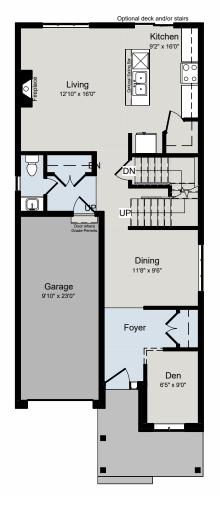

# THE CHELSEA 2,050 SQ.FT | 2 STOREY





# MAIN FLOOR



## ALL CARACO HOMES INCLUDE:

- 9' main floor ceilings (nominal size)\*
- Solid surface countertops in kitchen Exterior eavestroughs
- Stainless undermount kitchen sink
- Extended upper kitchen cabinets
- Natural gas fireplace
- 7 pot lights (3 in the kitchen and 4 in the living room)
- 2 pendants over the kitchen island
- Basement bathroom rough-in

- Drywalled garage
- Asphalt paved driveway
- Limited lifetime warranty of shinales
- Limited lifetime warranty of foundation waterproofing
- EnergySTAR<sup>®</sup> windows
- 7 year Tarion warranty



# **ELEVATION B**

# SECOND FLOOR



DN

#### CATARAQUI SERIES HOMES INCLUDE:

- Ceramic tile (Level I) in foyer, laundry and all bathrooms
- Hardwood (Level I) in main floor living areas
- Corner walk-in kitchen pantry
- Ensuite bathroom in pr