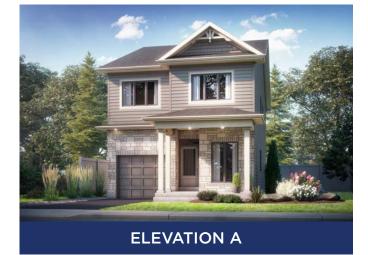

# THE CHELSEA 2,050 SQ.FT | 2 STOREY





# MAIN FLOOR



## ALL CARACO HOMES INCLUDE:

- 9' main floor ceilings (nominal size)\*
- Solid surface countertops in kitchen Exterior eavestroughs
- Stainless undermount kitchen sink
- Extended upper kitchen cabinets
- Natural gas fireplace
- 7 pot lights (3 in the kitchen and 4 in the living room)
- 2 pendants over the kitchen island
- Basement bathroom rough-in

- Drywalled garage
- Asphalt paved driveway
- Limited lifetime warranty of shinales
- Limited lifetime warranty of foundation waterproofing
- EnergySTAR<sup>®</sup> windows
- 7 year Tarion warranty



# **ELEVATION B**

# SECOND FLOOR



DN

#### CATARAQUI SERIES HOMES INCLUDE:

- Ceramic tile (Level I) in foyer, laundry and all bathrooms
- Hardwood (Level I) in main floor living areas
- Corner walk-in kitchen pantry
- Ensuit