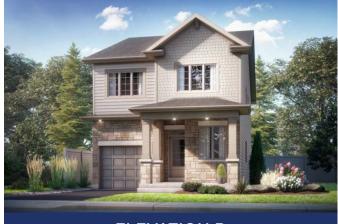

# THE CHELSEA 2,050 SQ.FT | 2 STOREY





# MAIN FLOOR



## ALL CARACO HOMES INCLUDE:

- 9' main floor ceilings (nominal size)\*
- Solid surface countertops in kitchen Exterior eavestroughs
- Stainless undermount kitchen sink
- Extended upper kitchen cabinets
- Natural gas fireplace
- 7 pot lights (3 in the kitchen and 4 in the living room)
- 2 pendants over the kitchen island
- Basement bathroom rough-in

- Drywalled garage
- Asphalt paved driveway
- Limited lifetime warranty of shinales
- Limited lifetime warranty of foundation waterproofing
- EnergySTAR<sup>®</sup> windows
- 7 year Tarion warranty



# **ELEVATION B**

# SECOND FLOOR



DN

#### CATARAQUI SERIES HOMES INCLUDE:

- Ceramic tile (Level I) in foyer, laundry and all bathrooms
- Hardwood (Level I) in main floor living areas
- Corner walk-in kitchen pantry
- Ensuite bathroom in primary bedroom
- 200 amp electrical panel
- Single car attached garage



### June 06, 2024 www.caraco.ca vary and may be reduced due to any required bulk heads and/or any dropped areas for mechanical, electrical, plumbing and/or structural requirements as per model type. The term "Optional" refers to an available upgrade ust be nurchased senarately. All renderings, plans, specifications and stated dimensions are subject to change without notice, at the discretion of the Vendor. Actual usable floor space may vary from the stated floor area. E&OE.