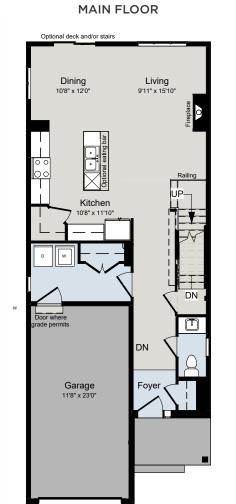

# THE MELROSE 1,550 SQ.FT | 2 STOREY

## June 06, 2024 www.caraco.ca vary and may be reduced due to any required bulk heads and/or any dropped areas for mechanical, electrical, plumbing and/or structural requirements as per model type. The term "Optional" refers to an available upgrade