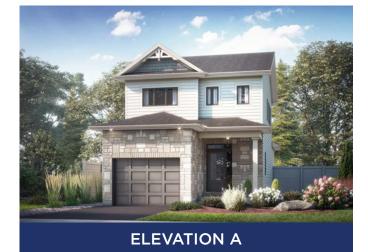

# THE MELROSE 1,550 SQ.FT | 2 STOREY







## ALL CARACO HOMES INCLUDE:

- 9' main floor ceilings (nominal size)\*
- Solid surface countertops in kitchen Exterior eavestroughs
- Stainless undermount kitchen sink
- Extended upper kitchen cabinets
- Natural gas fireplace
- 7 pot lights (3 in the kitchen and 4 in the living room)
- 2 pendants over the kitchen island
- Basement bathroom rough-in

- Drywalled garage
- Asphalt paved driveway
- Limited lifetime warranty of shinales
- Limited lifetime warranty of foundation waterproofing
- EnergySTAR<sup>®</sup> windows
- 7 year Tarion warranty



## **ELEVATION B**

SECOND FLOOR



## CATARAQUI SERIES HOMES INCLUDE:

- Ceramic tile (Level I) in foyer, laundry and all bathrooms
- Hardwood (Level I) in main floor living areas
- Corner walk-in kitchen pantry
- Ensuite bathroom in primary