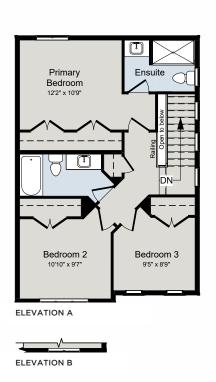

# THE MELROSE 1,550 SQ.FT | 2 STOREY







## ALL CARACO HOMES INCLUDE:

- 9' main floor ceilings (nominal size)\*
- Solid surface countertops in kitchen Exterior eavestroughs
- Stainless undermount kitchen sink
- Extended upper kitchen cabinets
- Natural gas fireplace
- 7 pot lights (3 in the kitchen and 4 in the living room)
- 2 pendants over the kitchen island
- Basement bathroom rough-in

- Drywalled garage
- Asphalt paved driveway
- Limited lifetime warranty of shinales
- Limited lifetime warranty of foundation waterproofing
- EnergySTAR<sup>®</sup> windows
- 7 year Tarion warranty



## **ELEVATION B**

SECOND FLOOR



## CATARAQUI SERIES HOMES INCLUDE:

- Ceramic tile (Level I) in foyer, laundry and all bathrooms
- Hardwood (Level I) in main floor living areas
- Corner walk-in kitchen pantry
- Ensuite bathroom in primary bedroom
- 200 amp electrical panel
- Single car attached garage



## June 06, 2024 www.caraco.ca vary and may be reduced due to any required bulk heads and/or any dropped areas for mechanical, electrical, plumbing and/or structural requirements as per model type. The term "Optional" refers to an available upgrade