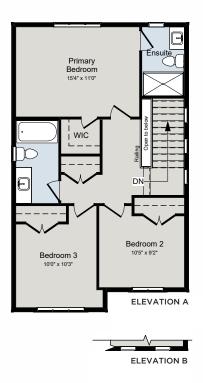

# THE NORWOOD 1,650 SQ.FT | 2 STOREY





## MAIN FLOOR



SECOND FLOOR



# ALL CARACO HOMES INCLUDE:

- 9' main floor ceilings (nominal size)\*
- Solid surface countertops in kitchen Exterior eavestroughs
- Stainless undermount kitchen sink
- Extended upper kitchen cabinets
- Natural gas fireplace
- 7 pot lights (3 in the kitchen and 4 in the living room)
- 2 pendants over the kitchen island
- Basement bathroom rough-in

- Drywalled garage
- Asphalt paved driveway
- Limited lifetime warranty of shinales
- Limited lifetime warranty of foundation waterproofing
- EnergySTAR<sup>®</sup> windows
- 7 year Tarion warranty



#### CATARAQUI SERIES HOMES INCLUDE:

- Ceramic tile (Level I) in foyer, laundry and all bathrooms
- Hardwood (Level I) in main floor living areas
- Corner walk-in kitchen pantry
- Ensuite bathroom in primary bedroom
- 200 amp electrical panel
- Single car attached garage



## June 06, 2024 www.caraco.ca vary and may be reduced due to any required bulk heads and/or any dropped areas for mechanical, electrical, plumbing and/or structural requirements as per model type. The term "Optional" refers to an available upgrade