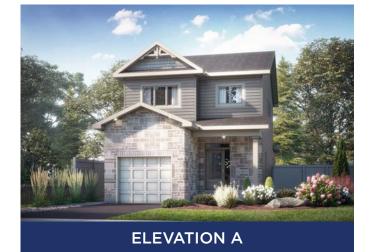

# THE NORWOOD 1,650 SQ.FT | 2 STOREY





## MAIN FLOOR



SECOND FLOOR



# ALL CARACO HOMES INCLUDE:

- 9' main floor ceilings (nominal size)\*
- Solid surface countertops in kitchen Exterior eavestroughs
- Stainless undermount kitchen sink
- Extended upper kitchen cabinets
- Natural gas fireplace
- 7 pot lights (3 in the kitchen and 4 in the living room)
- 2 pendants over the kitchen island
- Basement bathroom rough-in

- Drywalled garage
- Asphalt paved driveway
- Limited lifetime warranty of shinales
- Limited lifetime warranty of foundation waterproofing
- EnergySTAR<sup>®</sup> windows
- 7 year Tarion warranty



#### CATARAQUI SERIES HOMES INCLUDE:

- Ceramic tile (Level I) in foyer, laundry and all bathrooms
- Hardwood (Level I) in main floor living areas
- Corner walk-in kitchen pantry
- Ensuite bathroom in primary bed