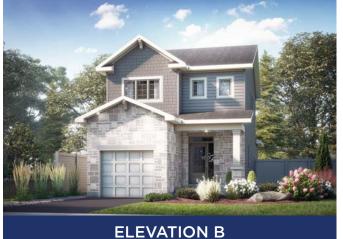

# THE NORWOOD 1,650 SQ.FT | 2 STOREY





## MAIN FLOOR



SECOND FLOOR



# ALL CARACO HOMES INCLUDE:

- 9' main floor ceilings (nominal size)\*
- Solid surface countertops in kitchen Exterior eavestroughs
- Stainless undermount kitchen sink
- Extended upper kitchen cabinets
- Natural gas fireplace
- 7 pot lights (3 in the kitchen and 4 in the living room)
- 2 pendants over the kitchen island
- Basement bathroom rough-in

- Drywalled garage
- Asphalt paved driveway
- Limited lifetime warranty of shinales
- Limited lifetime warranty of foundation waterproofing
- EnergySTAR<sup>®</sup> windows
- 7 year Tarion warranty



#### CATARAQUI SERIES HOMES INCLUDE:

- Ceramic tile (Level I) in foyer, laundry and all bathrooms
- Hardwood (Level I) in main floor living areas
- Corner walk-in kitchen pantry
- Ensuite bathroom in primary bedroom
- 200 amp el