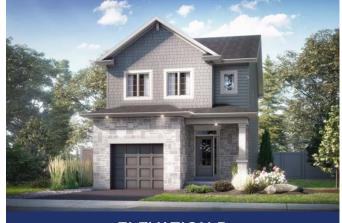

# THE LINCOLN 1,800 SQ.FT | 2 STOREY





MAIN FLOOR



## ALL CARACO HOMES INCLUDE:

- 9' main floor ceilings (nominal size)\*
- Solid surface countertops in kitchen Exterior eavestroughs
- Stainless undermount kitchen sink
- Extended upper kitchen cabinets
- Natural gas fireplace
- 7 pot lights (3 in the kitchen and 4 in the living room)
- 2 pendants over the kitchen island
- Basement bathroom rough-in

- Drywalled garage
- Asphalt paved driveway
- Limited lifetime warranty of shingles
- Limited lifetime warranty of foundation waterproofing
- EnergySTAR<sup>®</sup> windows
- 7 year Tarion warranty



## **ELEVATION B**

SECOND FLOOR



### CATARAQUI SERIES HOMES INCLUDE:

- Ceramic tile (Level I) in foyer, laundry and all bathrooms
- Hardwood (Level I) in main floor living areas
- Corner walk-in kitchen pantry
- Ensuite bathroom in primary bedroom
- 200 amp electrical panel
- Single car attached garage



## June 06, 2024 www.caraco.ca vary and may be reduced due to any required bulk heads and/or any dropped areas for mechanical, electrical, plumbing and/or structural requirements as per model type. The term "Optional" refers to an available upgrade