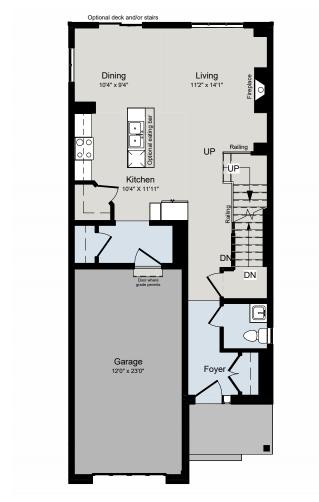

# THE LINCOLN 1,800 SQ.FT | 2 STOREY





MAIN FLOOR



## ALL CARACO HOMES INCLUDE:

- 9' main floor ceilings (nominal size)\*
- Solid surface countertops in kitchen Exterior eavestroughs
- Stainless undermount kitchen sink
- Extended upper kitchen cabinets
- Natural gas fireplace
- 7 pot lights (3 in the kitchen and 4 in the living room)
- 2 pendants over the kitchen island
- Basement bathroom rough-in

- Drywalled garage
- Asphalt paved driveway
- Limited lifetime warranty of shingles
- Limited lifetime warranty of foundation waterproofing
- EnergySTAR<sup>®</sup> windows
- 7 year Tarion warranty



## **ELEVATION B**

SECOND FLOOR



### CATARAQUI SERIES HOMES INCLUDE:

- Ceramic tile (Level I) in foyer, laundry and all bathrooms
- Hardwood (Level I) in main floor living areas
- Corner walk-in kitchen pantry
- Ensuite bathroom in primary