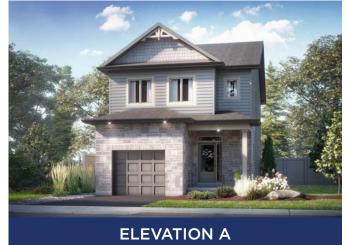

# THE LINCOLN 1,800 SQ.FT | 2 STOREY





MAIN FLOOR



## ALL CARACO HOMES INCLUDE:

- 9' main floor ceilings (nominal size)\*
- Solid surface countertops in kitchen Exterior eavestroughs
- Stainless undermount kitchen sink
- Extended upper kitchen cabinets
- Natural gas fireplace
- 7 pot lights (3 in the kitchen and 4 in the living room)
- 2 pendants over the kitchen island
- Basement bathroom rough-in

- Drywalled garage
- Asphalt paved driveway
- Limited lifetime warranty of shingles
- Limited lifetime warranty of foundation waterproofing
- EnergySTAR<sup>®</sup> windows
- 7 year Tarion warranty



## **ELEVATION B**

SECOND FLOOR



### CATARAQUI SERIES HOMES INCLUDE:

- Ceramic tile (Level I) in foyer, laundry and all bathrooms
- Hardwood (Level I) in main floor living areas
- Corner walk-in kitchen pantry
- Ensuite bathro