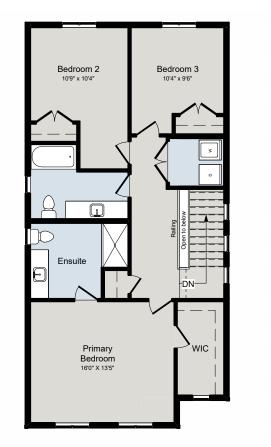

# THE LINCOLN 1,800 SQ.FT | 2 STOREY

MAIN FLOOR

## **ELEVATION B**

SECOND FLOOR