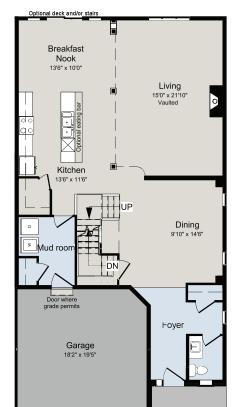

## THE CRAIGSMERE

2,600 SQ.FT | 2 STOREY | CROWN SERIES

MAIN FLOOR

SECOND FLOOR