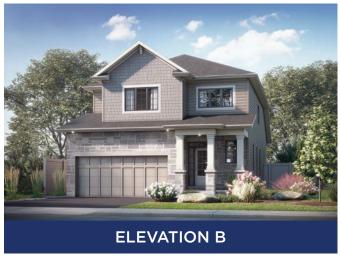

## THE CRAIGSMERE

2,600 SQ.FT | 2 STOREY | CROWN SERIES

MAIN FLOOR

SECOND FLOOR