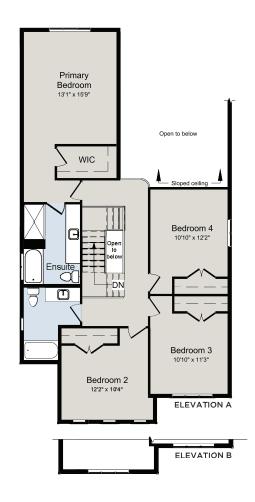

## THE CRAIGSMERE

2,600 SQ.FT | 2 STOREY | CROWN SERIES

MAIN FLOOR

SECOND FLOOR