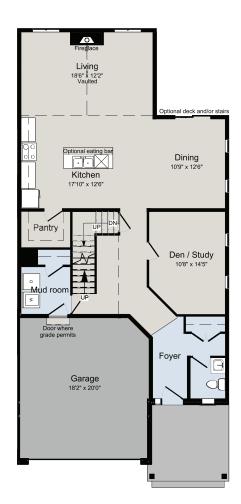

## THE PARKRIDGE

2,510 SQ.FT | 2 STOREY | CROWN SERIES

MAIN FLOOR

SECOND FLOOR