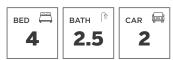

## THE PARKRIDGE

2,510 SQ.FT | 2 STOREY | CROWN SERIES

MAIN FLOOR

SECOND FLOOR