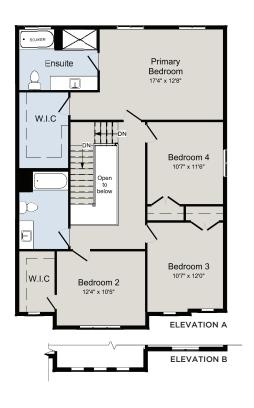

## THE PARKRIDGE

2,510 SQ.FT | 2 STOREY | CROWN SERIES

MAIN FLOOR

SECOND FLOOR