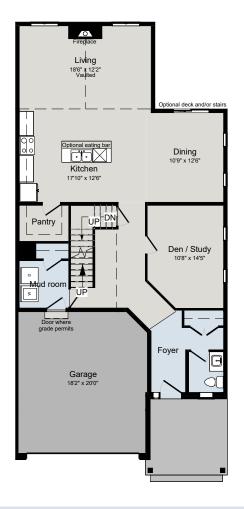

## THE PARKRIDGE

2,510 SQ.FT | 2 STOREY | CROWN SERIES

**ELEVATION A** 

MAIN FLOOR

**ELEVATION B** 

SECOND FLOOR