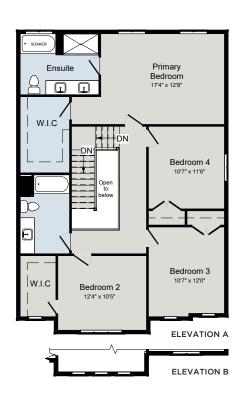

## THE PARKRIDGE

2,510 SQ.FT | 2 STOREY | CROWN SERIES

**ELEVATION A** 

MAIN FLOOR

**ELEVATION B** 

SECOND FLOOR