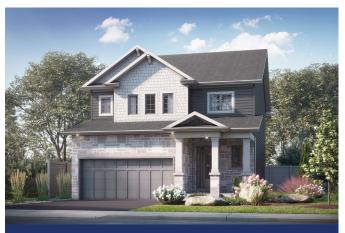

## THE PARKRIDGE

2,510 SQ.FT | 2 STOREY | CROWN SERIES

**ELEVATION A** 

MAIN FLOOR

**ELEVATION B** 

SECOND FLOOR