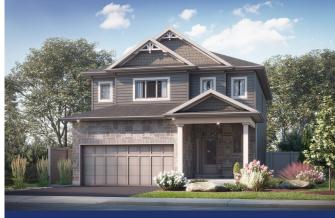

## THE PARKRIDGE

2,510 SQ.FT | 2 STOREY | CROWN SERIES

**ELEVATION A** 

MAIN FLOOR

**ELEVATION B** 

SECOND FLOOR