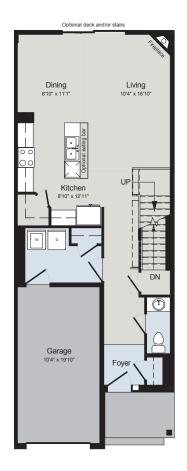

# THE AUBURN

1,525 SQ.FT | TOWNHOME | URBAN SERIES





#### MAIN FLOOR



SECOND FLOOR





#### ALL CARACO HOMES INCLUDE:

- 9' main floor wall height
- Quartz countertops in kitchen and bathrooms (Level I)
- Stainless undermount kitchen sink
- Extended upper kitchen cabinets7 pot lights (3 in the kitchen
- and 4 in the living room)2 pendants over the kitchen island
- Basement bathroom rough-in
- Drywalled garage
- Exterior eavestroughs
- Asphalt paved driveway
- Limited lifetime warranty of shingles
- Limited lifetime warranty of foundation waterproofing
- EnergySTAR<sup>®</sup> windows
- 7 year Tarion warranty

### URBAN SERIES HOMES INCLUDE:

- Ceramic tile (Level I) in foyer
- Laminate plank flooring (Level I) in main floor living areas
- Natural gas fireplace
- Corner walk-in pantry in kitchen

# CARACO

Dec 06, 2024

s, features and specifications are subject to change