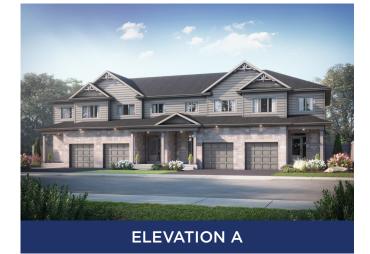

# THE AUBURN

1,525 SQ.FT | TOWNHOME | URBAN SERIES





#### MAIN FLOOR



SECOND FLOOR





#### ALL CARACO HOMES INCLUDE:

- 9' main floor wall height
- Quartz countertops in kitchen and bathrooms (Level I)
- Stainless undermount kitchen sink
- Extended upper kitchen cabinets7 pot lights (3 in the kitchen
- and 4 in the living room)2 pendants over the kitchen island
- Basement bathroom rough-in
- Drywalled garage
- Exterior eavestroughs
- Asphalt paved driveway
- Limited lifetime warranty of shingles
- Limited lifetime warranty of foundation waterproofing
- EnergySTAR<sup>®</sup> windows
- 7 year Tarion warranty

### URBAN SERIES HOMES INCLUDE:

- Ceramic tile (Level I) in foyer
- Laminate plank flooring (Level I) in main floor living areas
- Natural gas fireplace
- Corner walk-in pantry in kitchen

# CARACO

Dec 06, 2024

s, features and s