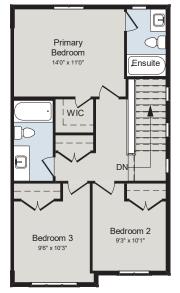

# THE AUBURN

1,525 SQ.FT | TOWNHOME | URBAN SERIES





#### MAIN FLOOR



SECOND FLOOR





#### ALL CARACO HOMES INCLUDE:

- 9' main floor wall height
- Quartz countertops in kitchen and bathrooms (Level I)
- Stainless undermount kitchen sink
- Extended upper kitchen cabinets7 pot lights (3 in the kitchen
- and 4 in the living room)2 pendants over the kitchen island
- Basement bathroom rough-in
- Drywalled garage
- Exterior eavestroughs
- Asphalt paved driveway
- Limited lifetime warranty of shingles
- Limited lifetime warranty of foundation waterproofing
- EnergySTAR<sup>®</sup> windows
- 7 year Tarion warranty

### URBAN SERIES HOMES INCLUDE:

- Ceramic tile (Level I) in foyer
- Laminate plank flooring (Level I) in main floor living areas
- Natural gas fireplace
- Corner walk-in pantry in kitchen

# CARACO

Dec 06, 2024

s, features and specifications are subject to change w