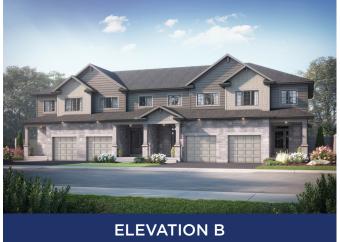

# THE AUBURN

1,525 SQ.FT | TOWNHOME | URBAN SERIES





#### MAIN FLOOR



SECOND FLOOR





#### ALL CARACO HOMES INCLUDE:

- 9' main floor wall height
- Quartz countertops in kitchen and bathrooms (Level I)
- Stainless undermount kitchen sink
- Extended upper kitchen cabinets7 pot lights (3 in the kitchen
- and 4 in the living room)2 pendants over the kitchen island
- Basement bathroom rough-in
- Drywalled garage
- Exterior eavestroughs
- Asphalt paved driveway
- Limited lifetime warranty of shingles
- Limited lifetime warranty of foundation waterproofing
- EnergySTAR<sup>®</sup> windows
- 7 year Tarion warranty

### URBAN SERIES HOMES INCLUDE:

- Ceramic tile (Level I) in foyer
- Laminate plank flooring (Level I) in main floor living areas
- Natural gas fireplace
- Corner walk-in pantry in kitchen

# CARACO

Dec 06, 2024

s, features and specifications are s