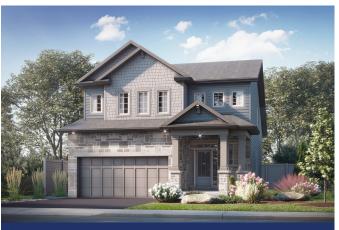

# Come Home to

# THE MARKHAM

2,440 SQ.FT | 2 STOREY | CROWN SERIES

| BED | BATH 🕅 | CAR 🖨 |
|-----|--------|-------|
| 4   | 2.5    | 2     |



### **ELEVATION A**

MAIN FLOOR



## **ELEVATION B**

SECOND FLOOR



#### ALL CARACO HOMES INCLUDE:

- 9' main floor wall height
- Quartz countertops in kitchen and bathrooms (Level I)
- Stainless undermount kitchen sink
- Extended upper kitchen cabinets7 pot lights (3 in the kitchen
- and 4 in the living room)

  2 pendants over the kitchen island
- Basement bathroom rough-in

- Drywalled garage
- Exterior eavestroughs
- Asphalt paved driveway
- Limited lifetime warranty of shingles
- Limited lifetime warranty of foundation waterproofing
- EnergySTAR® windows
- 7 year Tarion warranty



#### CROWN SERIES HOMES INCLUDE:

- Ceramic tile (Level I) in foyer, laundry and bathrooms
- Hardwood flooring (Level I) in main floor living areas
- Natural gas fireplace
- 200 amp electrical panel



Jan 24 2025 WWW.Caraco.ca Id speci