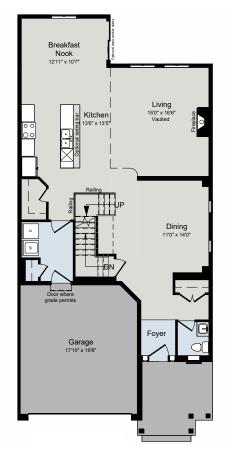

# Come Home to

# THE MARKHAM

2,440 SQ.FT | 2 STOREY | CROWN SERIES

| BED | BATH 🕅 | CAR 🖨 |
|-----|--------|-------|
| 4   | 2.5    | 2     |



### **ELEVATION A**

MAIN FLOOR



## **ELEVATION B**

SECOND FLOOR



#### ALL CARACO HOMES INCLUDE:

- 9' main floor wall height
- Quartz countertops in kitchen and bathrooms (Level I)
- Stainless undermount kitchen sink
- Extended upper kitchen cabinets7 pot lights (3 in the kitchen
- and 4 in the living room)

  2 pendants over the kitchen island
- Basement bathroom rough-in

- Drywalled garage
- Exterior eavestroughs
- Asphalt paved driveway
- Limited lifetime warranty of shingles
- Limited lifetime warranty of foundation waterproofing
- EnergySTAR® windows
- 7 year Tarion warranty



#### CROWN SERIES HOMES INCLUDE:

- Ceramic tile (Level I) in foyer, laundry and bathrooms
- Hardwood flooring (Level I) in main floor living areas
- Natural gas fireplace
- 200 amp electrical panel



Jan 24 2025 WWW.Caraco.ca Id specifications are subject to change with