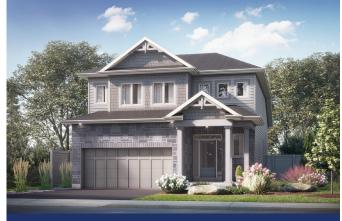

# Come Home to

# THE MARKHAM

2,440 SQ.FT | 2 STOREY | CROWN SERIES

| BED | BATH 🕅 | CAR 🖨 |
|-----|--------|-------|
| 4   | 2.5    | 2     |



### **ELEVATION A**

MAIN FLOOR



## **ELEVATION B**

SECOND FLOOR



#### ALL CARACO HOMES INCLUDE:

- 9' main floor wall height
- Quartz countertops in kitchen and bathrooms (Level I)
- Stainless undermount kitchen sink
- Extended upper kitchen cabinets7 pot lights (3 in the kitchen
- and 4 in the living room)

  2 pendants over the kitchen island
- Basement bathroom rough-in

- Drywalled garage
- Exterior eavestroughs
- Asphalt paved driveway
- Limited lifetime warranty of shingles
- Limited lifetime warranty of foundation waterproofing
- EnergySTAR® windows
- 7 year Tarion warranty



#### CROWN SERIES HOMES INCLUDE:

- Ceramic tile (Level I) in foyer, laundry and bathrooms
- Hardwood flooring (Level I) in main floor living areas
- Natural gas fireplace
- 200 amp electrical panel