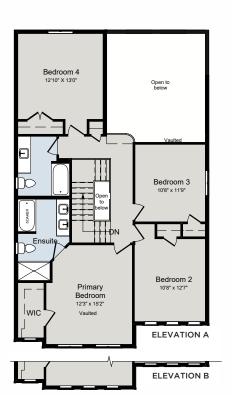

# Come Home to

# THE MARKHAM

2,440 SQ.FT | 2 STOREY | CROWN SERIES

| BED | BATH 🕅 | CAR 🖨 |
|-----|--------|-------|
| 4   | 2.5    | 2     |



### **ELEVATION A**

MAIN FLOOR



## **ELEVATION B**

SECOND FLOOR



#### ALL CARACO HOMES INCLUDE:

- 9' main floor wall height
- Quartz countertops in kitchen and bathrooms (Level I)
- Stainless undermount kitchen sink
- Extended upper kitchen cabinets7 pot lights (3 in the kitchen
- and 4 in the living room)

  2 pendants over the kitchen island
- Basement bathroom rough-in

- Drywalled garage
- Exterior eavestroughs
- Asphalt paved driveway
- Limited lifetime warranty of shingles
- Limited lifetime warranty of foundation waterproofing
- EnergySTAR® windows
- 7 year Tarion warranty



#### CROWN SERIES HOMES INCLUDE:

- Ceramic tile (Level I) in foyer, laundry and bathrooms
- Hardwood flooring (Level I) in main floor living areas
- Natural gas fireplace
- 200 amp electrical panel



Jan 24 2025 WWW.Caraco.ca Id specifications are subject to change without notice. Renderings are artist's concept. Actual usable floor space may vary from the stated floor area. E&OE