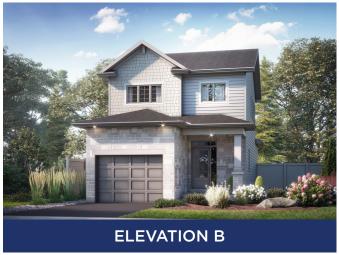

## THE MELROSE

1,560 SQ.FT | 2 STOREY | CATARAQUI SERIES

MAIN FLOOR

SECOND FLOOR