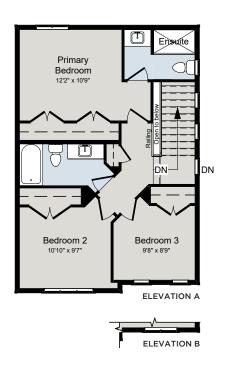

## THE MELROSE

1,560 SQ.FT | 2 STOREY | CATARAQUI SERIES

MAIN FLOOR

SECOND FLOOR