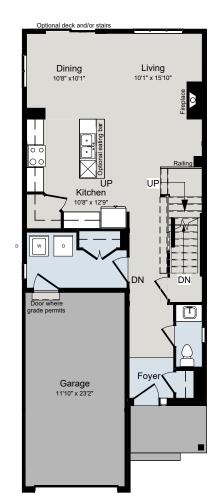

## THE MELROSE

1,560 SQ.FT | 2 STOREY | CATARAQUI SERIES

MAIN FLOOR

SECOND FLOOR