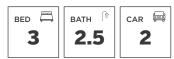

## THE LIBERTY

2,100 SQ.FT | 2 STOREY | CROWN SERIES







MAIN FLOOR

SECOND FLOOR





## **ALL CARACO HOMES INCLUDE:**

- 9ft main floor wall height
- Quartz countertops in kitchen and bathrooms (Level I)
- Stainless undermount kitchen sink
- Extended upper kitchen cabinets
- 7 pot lights (3 in the kitchen and 4 in the living room)
- 2 pendants over the kitchen island
- Basement bathroom rough-in

- Drywalled garage
- Exterior eavestroughs
- Asphalt paved driveway
- Limited lifetime warranty of shingles
- Limited lifetime warranty of foundation waterproofing
- EnergySTAR® windows
- 7 year Tarion warranty

## **CROWN SERIES HOMES INCLUDE:**

- Ceramic tile (Level I) in foyer, laundry and bathrooms
- Hardwood flooring (Level I) in main floor living areas
- Natural gas fireplace
- 9ft basement wall height
- 200 amp electrical panel