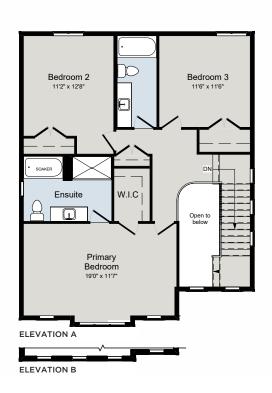

## THE LIBERTY

2,100 SQ.FT | 2 STOREY | CROWN SERIES







MAIN FLOOR

SECOND FLOOR





## **ALL CARACO HOMES INCLUDE:**

- 9ft main floor wall height
- Quartz countertops in kitchen and bathrooms (Level I)
- Stainless undermount kitchen sink
- Extended upper kitchen cabinets
- 7 pot lights (3 in the kitchen and 4 in the living room)
- 2 pendants over the kitchen island
- Basement bathroom rough-in

- Drywalled garage
- Exterior eavestroughs
- Asphalt paved driveway
- Limited lifetime warranty of shingles
- Limited lifetime warranty of foundation waterproofing
- EnergySTAR® windows
- 7 year Tarion warranty

## **CROWN SERIES HOMES INCLUDE:**

- Ceramic tile (Level I) in foyer, laundry and bathrooms
- Hardwood flooring (Level I) in main floor living areas
- Natural gas fireplace
- 9ft basement wall height
- 200 amp electrical panel