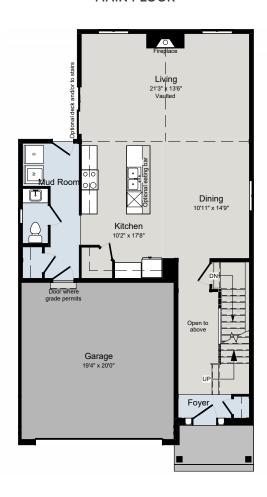

## THE LIBERTY

2,100 SQ.FT | 2 STOREY | CROWN SERIES







MAIN FLOOR

SECOND FLOOR





## **ALL CARACO HOMES INCLUDE:**

- 9ft main floor wall height
- Quartz countertops in kitchen and bathrooms (Level I)
- Stainless undermount kitchen sink
- Extended upper kitchen cabinets
- 7 pot lights (3 in the kitchen and 4 in the living room)
- 2 pendants over the kitchen island
- Basement bathroom rough-in

- Drywalled garage
- Exterior eavestroughs
- Asphalt paved driveway
- Limited lifetime warranty of shingles
- Limited lifetime warranty of foundation waterproofing
- EnergySTAR® windows
- 7 year Tarion warranty

## **CROWN SERIES HOMES INCLUDE:**

- Ceramic tile (Level I) in foyer, laundry and bathrooms
- Hardwood flooring (Level I) in main floor living areas
- Natural gas fireplace
- 9ft basement wall height
- 200 amp electrical panel