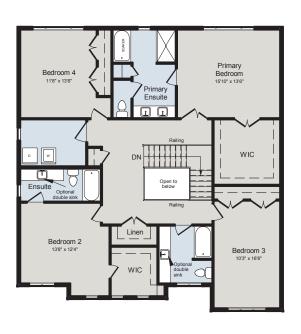

# THE GLADSTONE

3,200 SQ.FT | 2 STOREY | LIMITED SERIES







# MAIN FLOOR



# SECOND FLOOR



### **ALL CARACO HOMES INCLUDE:**

- 9ft main floor wall height
- Quartz countertops in kitchen and bathrooms (Level I)
- Stainless undermount kitchen sink
- Extended upper kitchen cabinets
- 7 pot lights (3 in the kitchen and 4 in the living room)
- 2 pendants over the kitchen island
- Basement bathroom rough-in

- Drywalled garage
- Exterior eavestroughs
- Asphalt paved driveway
- Limited lifetime warranty of shingles
- Limited lifetime warranty of foundation waterproofing
- EnergySTAR® windows
- 7 year Tarion warranty

### LIMITED SERIES HOMES INCLUDE:

- Ceramic tile (Level I) in foyer, laundry and bathrooms
- Hardwood flooring (Level I) in main floor living areas
- Natural gas fireplace
- 9ft basement wall height
- 200 amp electrical panel