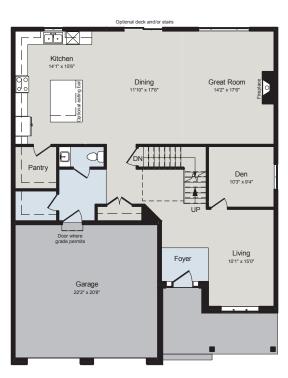

# THE GLADSTONE

3,200 SQ.FT | 2 STOREY | LIMITED SERIES







# MAIN FLOOR



# SECOND FLOOR



### **ALL CARACO HOMES INCLUDE:**

- 9ft main floor wall height
- Quartz countertops in kitchen and bathrooms (Level I)
- Stainless undermount kitchen sink
- Extended upper kitchen cabinets
- 7 pot lights (3 in the kitchen and 4 in the living room)
- 2 pendants over the kitchen island
- Basement bathroom rough-in

- Drywalled garage
- Exterior eavestroughs
- Asphalt paved driveway
- Limited lifetime warranty of shingles
- Limited lifetime warranty of foundation waterproofing
- EnergySTAR® windows
- 7 year Tarion warranty

### LIMITED SERIES HOMES INCLUDE:

- Ceramic tile (Level I) in foyer, laundry and bathrooms
- Hardwood flooring (Level I) in main floor living areas
- Natural gas fireplace
- 9ft basement wall height
- 200 amp electrical panel