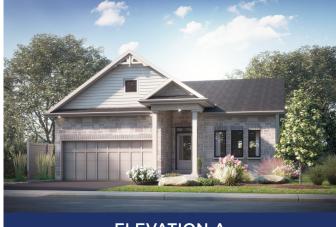

# Come Home to

## THE CALDWELL

1,785 SQ.FT | BUNGALOW | PRESTIGE SERIES

| BED      | BATH | CAR 🖨 |
|----------|------|-------|
| <b>∠</b> | 2.0  | 2     |



### ELEVATION A

#### BASEMENT



#### ALL CARACO HOMES INCLUDE:

- 9ft main floor wall height
- Quartz countertops in kitchen and bathrooms (Level I)
- Stainless undermount kitchen sink
- Extended upper kitchen cabinets
- 7 pot lights (3 in the kitchen and 4 in the living room)
- 2 pendants over the kitchen island
- Basement bathroom rough-in

- Drywalled garage
- Exterior eavestroughs
- Asphalt paved driveway
- Limited lifetime warranty of shingles
- Limited lifetime warranty of foundation waterproofing
- EnergySTAR<sup>®</sup> windows
- 7 year Tarion warranty



#### **ELEVATION B**

MAIN FLOOR

Primary Bedroom 1377 X 1427 Primary Bedroom 2 1407 X 1257 Bedroom 2 Bedroom 2 1407 X 1257 Bedroom 2 Bedroom 2 1407 X 1257 Bedroom 2 1407 X 1257 Bedroom 2 Bedroom 2 1407 X 1257 Bedroom 2 Bedroo