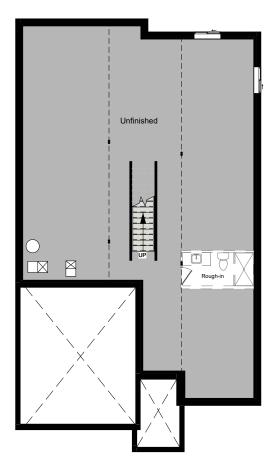

# Come Home to

## THE CALDWELL

1,785 SQ.FT | BUNGALOW | PRESTIGE SERIES

| BED      | BATH | CAR 🖨 |
|----------|------|-------|
| <b>∠</b> | 2.0  | 2     |



### ELEVATION A

#### BASEMENT



#### ALL CARACO HOMES INCLUDE:

- 9ft main floor wall height
- Quartz countertops in kitchen and bathrooms (Level I)
- Stainless undermount kitchen sink
- Extended upper kitchen cabinets
- 7 pot lights (3 in the kitchen and 4 in the living room)
- 2 pendants over the kitchen island
- Basement bathroom rough-in

- Drywalled garage
- Exterior eavestroughs
- Asphalt paved driveway
- Limited lifetime warranty of shingles
- Limited lifetime warranty of foundation waterproofing
- EnergySTAR<sup>®</sup> windows
- 7 year Tarion warranty



#### **ELEVATION B**

MAIN FLOOR

Primary Bedroom 1377 X 1427 Primary Bedroom 2 1407 X 1257 Bedroom 2 Bedroom 2 1407 X 1257 Bedroom 2 Bedroom 2 1407 X 1257 Bedroom 2 1407 X 1257 Bedroom 2 Bedroom 2 1407 X 1257 Bedroom 2 Bedroom 2 1407 X 1257 Bedroom 2 Bedroom