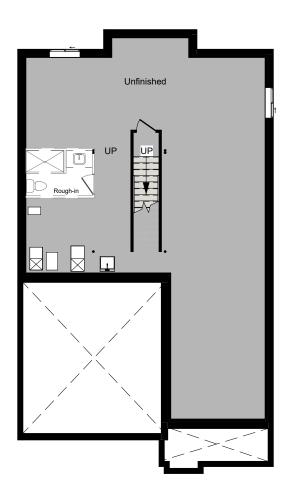

## THE CHELMSFORD

1,350 SQ.FT | BUNGALOW | SUMMIT SERIES

**BASEMENT** 

MAIN FLOOR