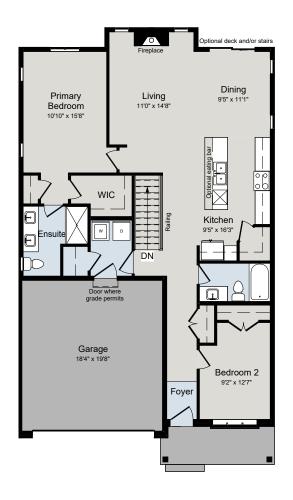

## THE CHELMSFORD

1,350 SQ.FT | BUNGALOW | SUMMIT SERIES

**BASEMENT** 

MAIN FLOOR