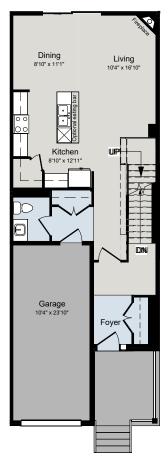

## THE AUBURN II

BASEMENT

MAIN FLOOR

SECOND FLOOR

\*\*INCLUDES OPTIONAL 595 SQ/FT LIVSHARE FINISHED BASEMENT