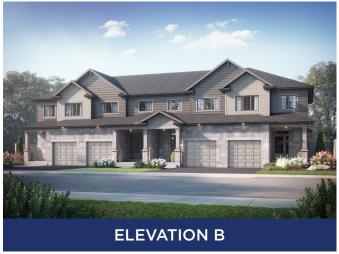

## THE AUBURN II

BASEMENT

MAIN FLOOR

SECOND FLOOR

\*\*INCLUDES OPTIONAL 595 SQ/FT LIVSHARE FINISHED BASEMENT