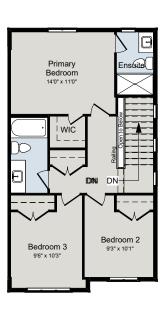

## THE AUBURN II

BASEMENT

MAIN FLOOR

SECOND FLOOR

\*\*INCLUDES OPTIONAL 595 SQ/FT LIVSHARE FINISHED BASEMENT