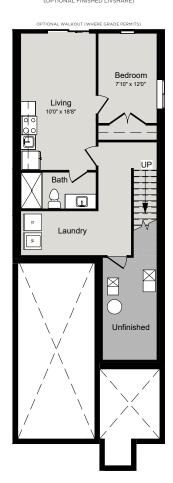

## THE AUBURN II

BASEMENT

MAIN FLOOR

SECOND FLOOR

\*\*INCLUDES OPTIONAL 595 SQ/FT LIVSHARE FINISHED BASEMENT