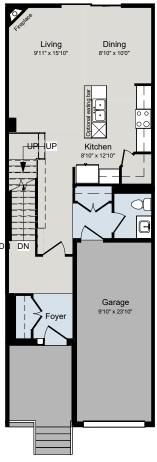

## THE HAMILTON II

SHARE

1,400/1,852\*\* SQ.FT | TOWNHOME | URBAN SERIES

BASEMENT

MAIN FLOOR

SECOND FLOOR

\*\*INCLUDES OPTIONAL 452 SQ/FT LIVSHARE FINISHED BASEMENT