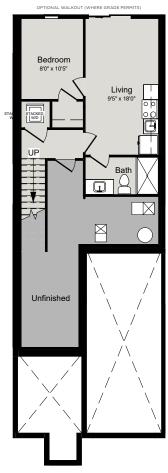

## THE HAMILTON II

SHARE

1,400/1,852\*\* SQ.FT | TOWNHOME | URBAN SERIES

BASEMENT

MAIN FLOOR

SECOND FLOOR

\*\*INCLUDES OPTIONAL 452 SQ/FT LIVSHARE FINISHED BASEMENT