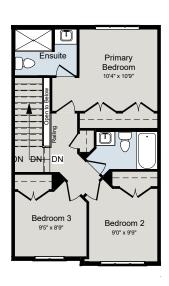

## THE HAMILTON II

SHARE

1,400/1,852\*\* SQ.FT | TOWNHOME | URBAN SERIES

BASEMENT

MAIN FLOOR

SECOND FLOOR

\*\*INCLUDES OPTIONAL 452 SQ/FT LIVSHARE FINISHED BASEMENT