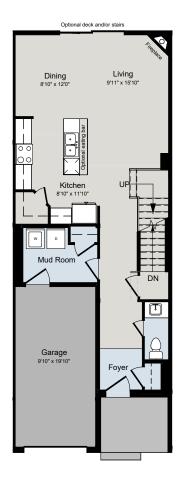

# Come Home to

## THE HAMILTON

1,400 SQ.FT | TOWNHOME | URBAN SERIES

| BED | A | BATH | Â | CAR |  |
|-----|---|------|---|-----|--|
| 5   |   | 2.3  |   | -   |  |



#### MAIN FLOOR



SECOND FLOOR



#### ALL CARACO HOMES INCLUDE:

- 9ft main floor wall height
- Quartz countertops in kitchen and bathrooms (Level I)
- Stainless undermount kitchen sink
- Extended upper kitchen cabinets
- 7 pot lights (3 in the kitchen and 4 in the living room)
- 2 pendants over the kitchen island
- Basement bathroom rough-in

- Drywalled garage
- Exterior eavestroughs
- Asphalt paved driveway
- Limited lifetime warranty of shingles
- Limited lifetime warranty of foundation waterproofing
- EnergySTAR<sup>®</sup> windows
- 7 year Tarion warranty



#### URBAN SERIES HOMES INCLUDE:

- Ceramic tile (Level I) in foyer
- Laminate plank flooring (Level I) in main floor living areas
- Natural gas fireplace
- Corner walk-in pantry in kitchen

### CARACO

Apr 07, 2025 WWW.Caraco.ca nd specifications are subject