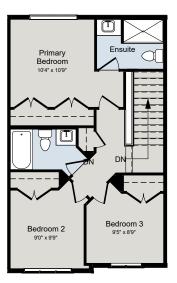

# Come Home to

## THE HAMILTON

1,400 SQ.FT | TOWNHOME | URBAN SERIES

| BED | A | BATH | Â | CAR |  |
|-----|---|------|---|-----|--|
| 5   |   | 2.3  |   | -   |  |



#### MAIN FLOOR



SECOND FLOOR



#### ALL CARACO HOMES INCLUDE:

- 9ft main floor wall height
- Quartz countertops in kitchen and bathrooms (Level I)
- Stainless undermount kitchen sink
- Extended upper kitchen cabinets
- 7 pot lights (3 in the kitchen and 4 in the living room)
- 2 pendants over the kitchen island
- Basement bathroom rough-in

- Drywalled garage
- Exterior eavestroughs
- Asphalt paved driveway
- Limited lifetime warranty of shingles
- Limited lifetime warranty of foundation waterproofing
- EnergySTAR<sup>®</sup> windows
- 7 year Tarion warranty



#### URBAN SERIES HOMES INCLUDE:

- Ceramic tile (Level I) in foyer
- Laminate plank flooring (Level I) in main floor living areas
- Natural gas fireplace
- Corner walk-in pantry in kitchen

### CARACO

Apr 07, 2025 WWW.Caraco.ca nd specifications are subject to change without notice. Renderings are artist's concept. Actual usable floor space may vary from the stated floor area. E&OE