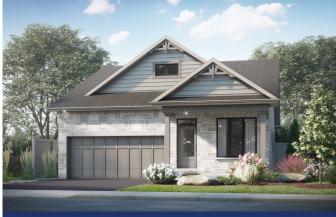

# Come Home to

## THE STONEHAM

1,500 SQ.FT | BUNGALOW | SUMMIT SERIES

| BED | BATH 🗎 | CAR |
|-----|--------|-----|
| 2   | 2      | 2   |



#### ELEVATION A

#### BASEMENT



#### ALL CARACO HOMES INCLUDE:

- 9ft main floor wall height
- Quartz countertops in kitchen and bathrooms (Level I)
- Stainless undermount kitchen sink
- Extended upper kitchen cabinets
  7 pot lights (3 in the kitchen and 4 in the living room)
- 2 pendants over the kitchen island
- Basement bathroom rough-in

- Drywalled garage
- Exterior eavestroughs
- Asphalt paved driveway
- Limited lifetime warranty of shingles
- Limited lifetime warranty of foundation waterproofing
- EnergySTAR<sup>®</sup> windows
- 7 year Tarion warranty

#### ELEVATION B

### MAIN FLOOR



#### SUMMIT SERIES HOMES INCLUDE:

- Ceramic tile (Level I) in foyer, laundry and bathrooms
- Hardwood flooring (Level I) in main floor living areas
- Natural gas fireplace
- 9ft basement wal