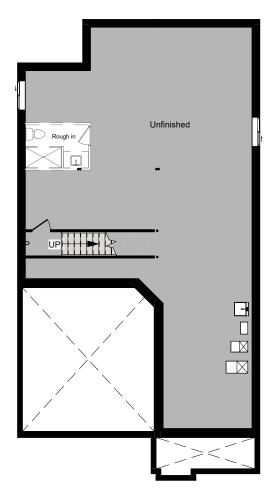

# Come Home to

## THE STONEHAM

1,500 SQ.FT | BUNGALOW | SUMMIT SERIES

| BED | BATH 🗎 | CAR |
|-----|--------|-----|
| 2   | 2      | 2   |



#### ELEVATION A

#### BASEMENT



#### ALL CARACO HOMES INCLUDE:

- 9ft main floor wall height
- Quartz countertops in kitchen and bathrooms (Level I)
- Stainless undermount kitchen sink
- Extended upper kitchen cabinets
  7 pot lights (3 in the kitchen and 4 in the living room)
- 2 pendants over the kitchen island
- Basement bathroom rough-in

- Drywalled garage
- Exterior eavestroughs
- Asphalt paved driveway
- Limited lifetime warranty of shingles
- Limited lifetime warranty of foundation waterproofing
- EnergySTAR<sup>®</sup> windows
- 7 year Tarion warranty

#### ELEVATION B

### MAIN FLOOR



#### SUMMIT SERIES HOMES INCLUDE:

- Ceramic tile (Level I) in foyer, laundry and bathrooms
- Hardwood flooring (Level I) in main floor living areas
- Natural gas fireplace
- 9ft basement wall height
- 200 amp electrical panel