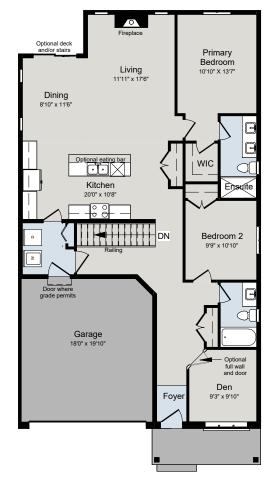

# Come Home to

## THE STONEHAM

1,500 SQ.FT | BUNGALOW | SUMMIT SERIES

| BED | BATH 🗎 | CAR |
|-----|--------|-----|
| 2   | 2      | 2   |



#### ELEVATION A

#### BASEMENT



#### ALL CARACO HOMES INCLUDE:

- 9ft main floor wall height
- Quartz countertops in kitchen and bathrooms (Level I)
- Stainless undermount kitchen sink
- Extended upper kitchen cabinets
  7 pot lights (3 in the kitchen and 4 in the living room)
- 2 pendants over the kitchen island
- Basement bathroom rough-in

- Drywalled garage
- Exterior eavestroughs
- Asphalt paved driveway
- Limited lifetime warranty of shingles
- Limited lifetime warranty of foundation waterproofing
- EnergySTAR<sup>®</sup> windows
- 7 year Tarion warranty

#### ELEVATION B

### MAIN FLOOR



#### SUMMIT SERIES HOMES INCLUDE:

- Ceramic tile (Level I) in foyer, laundry and bathrooms
- Hardwood flooring (Level I) in main floor living areas
- Natural gas fireplace
- 9ft basement wall height
- 200 amp electrical panel



Mar 17, 2025 WWW.Caraco.ca nd specifications are subject to change without notice. Renderings are artist's concept. Actual usable floor space may vary from the stated floor area. E&OE