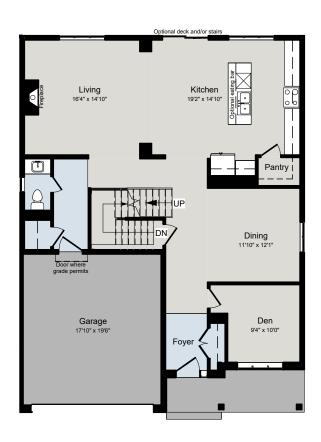

## THE MAPLEWOOD

2,970 SQ.FT | 2 STOREY | PRESTIGE SERIES

MAIN FLOOR

SECOND FLOOR