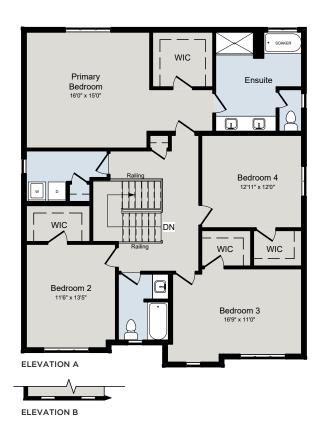

## THE MAPLEWOOD

2,970 SQ.FT | 2 STOREY | PRESTIGE SERIES

MAIN FLOOR

SECOND FLOOR