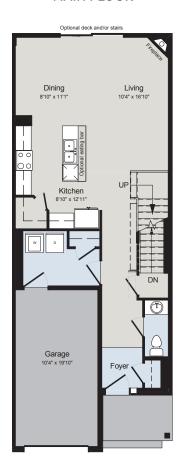

## THE AUBURN

1,525 SQ.FT | TOWNHOME







MAIN FLOOR

SECOND FLOOR





## **ALL CARACO HOMES INCLUDE:**

- 9' main floor ceilings (nominal size)\*
- Solid surface countertops in kitchen Exterior eavestroughs
- Stainless undermount kitchen sink
- Extended upper kitchen cabinets
- Natural gas fireplace
- 7 pot lights (3 in the kitchen and 4 in the living room)
- 2 pendants over the kitchen island
- Basement bathroom rough-in

- Drywalled garage
- Asphalt paved driveway
- Limited lifetime warranty of shingles
- Limited lifetime warranty of foundation waterproofing
- EnergySTAR® windows
- 7 year Tarion warranty

## **URBAN SERIES HOMES INCLUDE:**

- Ceramic tile (Level I) in foyer
- Laminate plank flooring (Level I) in main floor living areas
- Corner walk-in pantry in kitchen
- Main floor laundry room