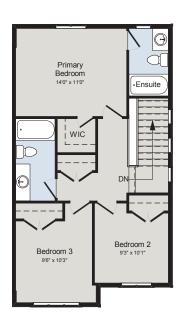

## THE AUBURN

1,525 SQ.FT | TOWNHOME







MAIN FLOOR

SECOND FLOOR





## **ALL CARACO HOMES INCLUDE:**

- 9' main floor ceilings (nominal size)\*
- Solid surface countertops in kitchen Exterior eavestroughs
- Stainless undermount kitchen sink
- Extended upper kitchen cabinets
- Natural gas fireplace
- 7 pot lights (3 in the kitchen and 4 in the living room)
- 2 pendants over the kitchen island
- Basement bathroom rough-in

- Drywalled garage
- Asphalt paved driveway
- Limited lifetime warranty of shingles
- Limited lifetime warranty of foundation waterproofing
- EnergySTAR® windows
- 7 year Tarion warranty

## **URBAN SERIES HOMES INCLUDE:**

- Ceramic tile (Level I) in foyer
- Laminate plank flooring (Level I) in main floor living areas
- Corner walk-in pantry in kitchen
- Main floor laundry room