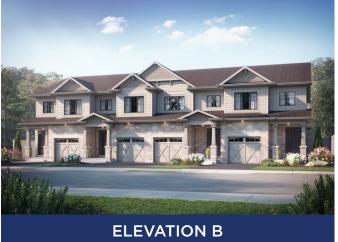

## THE AUBURN II 2,120\*\* SQ.FT | TOWNHOME







BASEMENT



SECOND FLOOR







## ALL CARACO HOMES INCLUDE:

- 9' main floor ceilings (nominal size)\*
- Solid surface countertops in kitchen
- Stainless undermount kitchen sink
- Extended upper kitchen cabinets
- Natural gas fireplace
- 7 pot lights (3 in the kitchen and 4 in the living room)
- 2 pendants over the kitchen island
- Basement bathroom rough-in

- Drywalled garage
- Exterior eavestroughs
- Asphalt paved driveway
- Limited lifetime warranty of shingles
- Limited lifetime warranty of foundation waterproofing
- EnergySTAR<sup>®</sup> windows
- 7 year Tarion warranty

## URBAN SERIES HOMES INCLUDE:

- Ceramic tile (Level I) in foyer
- Laminate plank flooring (Level I) in main floor living areas
- Corner walk-in pantry in kitchen

## LIVSHARE HOMES INCLUDE:

• Finished 595 sq/f