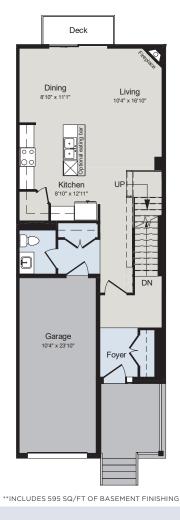

## THE AUBURN II 2,120\*\* SQ.FT | TOWNHOME







BASEMENT



SECOND FLOOR







## ALL CARACO HOMES INCLUDE:

- 9' main floor ceilings (nominal size)\*
- Solid surface countertops in kitchen
- Stainless undermount kitchen sink
- Extended upper kitchen cabinets
- Natural gas fireplace
- 7 pot lights (3 in the kitchen and 4 in the living room)
- 2 pendants over the kitchen island
- Basement bathroom rough-in

- Drywalled garage
- Exterior eavestroughs
- Asphalt paved driveway
- Limited lifetime warranty of shingles
- Limited lifetime warranty of foundation waterproofing
- EnergySTAR<sup>®</sup> windows
- 7 year Tarion warranty

## URBAN SERIES HOMES INCLUDE:

- Ceramic tile (Level I) in foyer
- Laminate plank flooring (Level I) in main floor living areas
- Corner walk-in pantry in kitchen

## LIVSHARE HOMES INCLUDE:

• Finished 595 sq/ft walkout basement with living