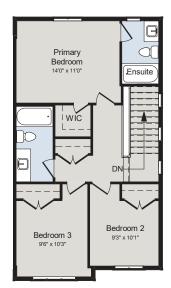

## THE AUBURN II 2,120\*\* SQ.FT | TOWNHOME







BASEMENT



SECOND FLOOR







## ALL CARACO HOMES INCLUDE:

- 9' main floor ceilings (nominal size)\*
- Solid surface countertops in kitchen
- Stainless undermount kitchen sink
- Extended upper kitchen cabinets
- Natural gas fireplace
- 7 pot lights (3 in the kitchen and 4 in the living room)
- 2 pendants over the kitchen island
- Basement bathroom rough-in

- Drywalled garage
- Exterior eavestroughs
- Asphalt paved driveway
- Limited lifetime warranty of shingles
- Limited lifetime warranty of foundation waterproofing
- EnergySTAR<sup>®</sup> windows
- 7 year Tarion warranty

## URBAN SERIES HOMES INCLUDE:

- Ceramic tile (Level I) in foyer
- Laminate plank flooring (Level I) in main floor living areas
- Corner walk-in pantry in kitchen

## LIVSHARE HOMES INCLUDE:

• Finished 595 sq/ft walkout basement with living r