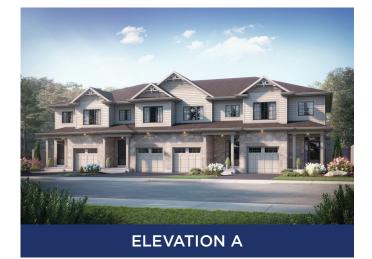

## THE AUBURN II 2,120\*\* SQ.FT | TOWNHOME







BASEMENT



SECOND FLOOR







## ALL CARACO HOMES INCLUDE:

- 9' main floor ceilings (nominal size)\*
- Solid surface countertops in kitchen
- Stainless undermount kitchen sink
- Extended upper kitchen cabinets
- Natural gas fireplace
- 7 pot lights (3 in the kitchen and 4 in the living room)
- 2 pendants over the kitchen island
- Basement bathroom rough-in

- Drywalled garage
- Exterior eavestroughs
- Asphalt paved driveway
- Limited lifetime warranty of shingles
- Limited lifetime warranty of foundation waterproofing
- EnergySTAR<sup>®</sup> windows
- 7 year Tarion warranty

## URBAN SERIES HOMES INCLUDE:

- Ceramic tile (Level I) in foyer
- Laminate plank flooring (Level I) in main floor living areas
- Corner walk-in pantry in kitchen

## LIVSHARE HOMES INCLUDE:

• Finished 595 sq