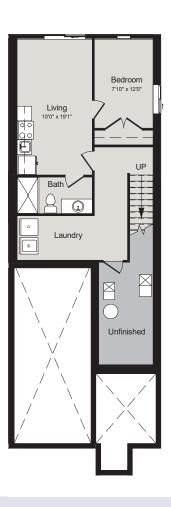

## THE AUBURN II 2,120\*\* SQ.FT | TOWNHOME

BASEMENT

SECOND FLOOR

## LIVSHARE HOMES INCLUDE:

• Finished 595 sq/ft walkout basement with living room, 1 bedroom, 1 bathroom, kitchen & shared laundry