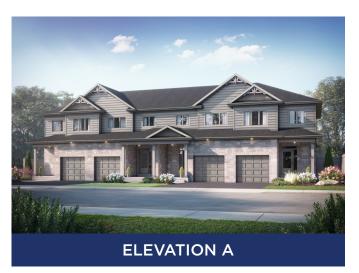

## THE AUBURN II

1,525/2,120\*\* SQ.FT | TOWNHOME | URBAN SERIES

BASEMENT

MAIN FLOOR

SECOND FLOOR

\*\*INCLUDES OPTIONAL 595 SQ/FT LIVSHARE FINISHED BASEMENT