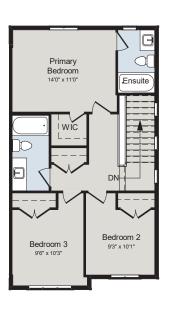

## THE AUBURN II

1,525/2,120\*\* SQ.FT | TOWNHOME | URBAN SERIES

BASEMENT

MAIN FLOOR

SECOND FLOOR

\*\*INCLUDES OPTIONAL 595 SQ/FT LIVSHARE FINISHED BASEMENT