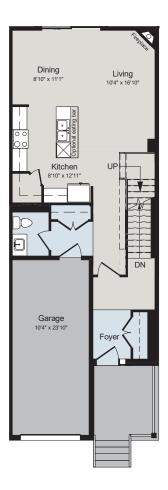

## THE AUBURN II

1,525/2,120\*\* SQ.FT | TOWNHOME | URBAN SERIES

BASEMENT

MAIN FLOOR

SECOND FLOOR

\*\*INCLUDES OPTIONAL 595 SQ/FT LIVSHARE FINISHED BASEMENT