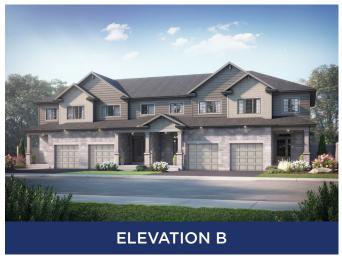

## THE AUBURN II

1,525/2,120\*\* SQ.FT | TOWNHOME | URBAN SERIES

BASEMENT

MAIN FLOOR

SECOND FLOOR

\*\*INCLUDES OPTIONAL 595 SQ/FT LIVSHARE FINISHED BASEMENT