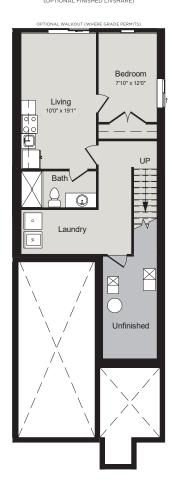

## THE AUBURN II

1,525/2,120\*\* SQ.FT | TOWNHOME | URBAN SERIES

BASEMENT

MAIN FLOOR

SECOND FLOOR

\*\*INCLUDES OPTIONAL 595 SQ/FT LIVSHARE FINISHED BASEMENT