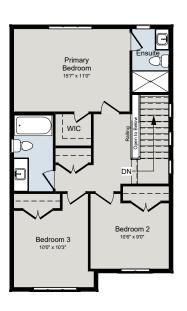

## THE AUBURN

1,525 SQ.FT | TOWNHOME | URBAN SERIES







MAIN FLOOR

SECOND FLOOR





## **ALL CARACO HOMES INCLUDE:**

- 9ft main floor wall height
- Quartz countertops in kitchen and bathrooms (Level I)
- Stainless undermount kitchen sink
- Extended upper kitchen cabinets
- 7 pot lights (3 in the kitchen and 4 in the living room)
- 2 pendants over the kitchen island
- Basement bathroom rough-in

- Drywalled garage
- Exterior eavestroughs
- Asphalt paved driveway
- Limited lifetime warranty of shingles
- Limited lifetime warranty of foundation waterproofing
- $\bullet \ \, \mathsf{EnergySTAR}^{\circledast} \ \, \mathsf{windows}$
- 7 year Tarion warranty

## **URBAN SERIES HOMES INCLUDE:**

- Ceramic tile (Level I) in foyer
- Laminate plank flooring (Level I) in main floor living areas
- Natural gas fireplace
- Corner walk-in pantry in kitchen