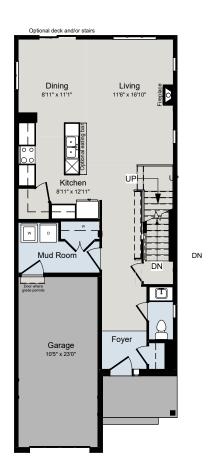

## THE AUBURN

1,525 SQ.FT | TOWNHOME | URBAN SERIES







MAIN FLOOR

SECOND FLOOR





## **ALL CARACO HOMES INCLUDE:**

- 9ft main floor wall height
- Quartz countertops in kitchen and bathrooms (Level I)
- Stainless undermount kitchen sink
- Extended upper kitchen cabinets
- 7 pot lights (3 in the kitchen and 4 in the living room)
- 2 pendants over the kitchen island
- Basement bathroom rough-in

- Drywalled garage
- Exterior eavestroughs
- Asphalt paved driveway
- Limited lifetime warranty of shingles
- Limited lifetime warranty of foundation waterproofing
- $\bullet \ \, \mathsf{EnergySTAR}^{\circledast} \ \, \mathsf{windows}$
- 7 year Tarion warranty

## **URBAN SERIES HOMES INCLUDE:**

- Ceramic tile (Level I) in foyer
- Laminate plank flooring (Level I) in main floor living areas
- Natural gas fireplace
- Corner walk-in pantry in kitchen