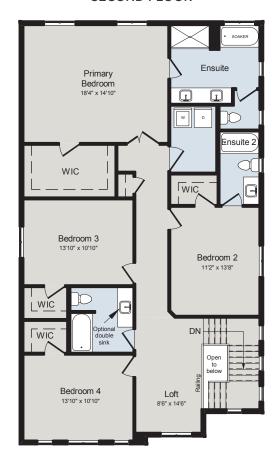

# THE BARCLAY

3,000 SQ.FT | 2 STOREY







#### MAIN FLOOR



## SECOND FLOOR



## **ALL CARACO HOMES INCLUDE:**

- 9' ceilings to the main floor
- Solid surface countertops in kitchen Exterior eavestroughs
- Stainless undermount kitchen sink
- Extended upper kitchen cabinets
- Natural gas fireplace
- 7 pot lights (3 in the kitchen and 4 in the living room)
- 2 pendants over the kitchen island
- Basement bathroom rough-in

- Drywalled garage
- Asphalt paved driveway
- Limited lifetime warranty of shingles
- Limited lifetime warranty of foundation waterproofing
- EnergySTAR® windows
- 7 year Tarion warranty

## **SUMMIT SERIES HOMES INCLUDE:**

- Ceramic tile (Level I) in foyer, laundry and all bathrooms
- Hardwood (Level I) in main floor living areas
- Upgraded fireplace
- Main or Second floor laundry room
- Double sink vanities in primary ensuite
- 200 amp electric