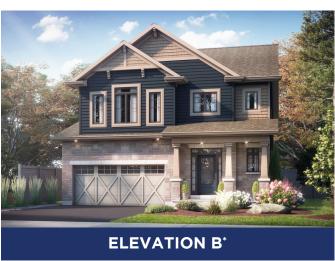

# THE BARCLAY

3,000 SQ.FT | 2 STOREY







#### MAIN FLOOR



## SECOND FLOOR



## **ALL CARACO HOMES INCLUDE:**

- 9' ceilings to the main floor
- Solid surface countertops in kitchen Exterior eavestroughs
- Stainless undermount kitchen sink
- Extended upper kitchen cabinets
- Natural gas fireplace
- 7 pot lights (3 in the kitchen and 4 in the living room)
- 2 pendants over the kitchen island
- Basement bathroom rough-in

- Drywalled garage
- Asphalt paved driveway
- Limited lifetime warranty of shingles
- Limited lifetime warranty of foundation waterproofing
- EnergySTAR® windows
- 7 year Tarion warranty

## **SUMMIT SERIES HOMES INCLUDE:**

- Ceramic tile (Level I) in foyer, laundry and all bathrooms
- Hardwood (Level I) in main floor living areas
- Upgraded fireplace
- Main or Second floor laundry room
- Double sink vanities