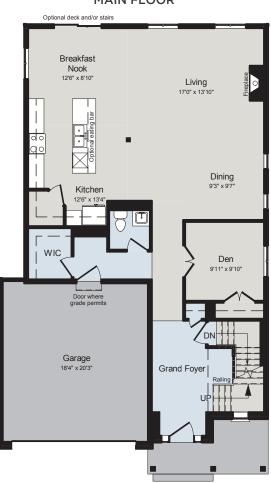

# THE BARCLAY

3,000 SQ.FT | 2 STOREY







#### MAIN FLOOR



## SECOND FLOOR



## **ALL CARACO HOMES INCLUDE:**

- 9' ceilings to the main floor
- Solid surface countertops in kitchen Exterior eavestroughs
- Stainless undermount kitchen sink
- Extended upper kitchen cabinets
- Natural gas fireplace
- 7 pot lights (3 in the kitchen and 4 in the living room)
- 2 pendants over the kitchen island
- Basement bathroom rough-in

- Drywalled garage
- Asphalt paved driveway
- Limited lifetime warranty of shingles
- Limited lifetime warranty of foundation waterproofing
- EnergySTAR® windows
- 7 year Tarion warranty

## **SUMMIT SERIES HOMES INCLUDE:**

- Ceramic tile (Level I) in foyer, laundry and all bathrooms
- Hardwood (Level I) in main floor living areas
- Upgraded fireplace
- Main or Second floor laundry room
- Double sink vanities in primary ensuite