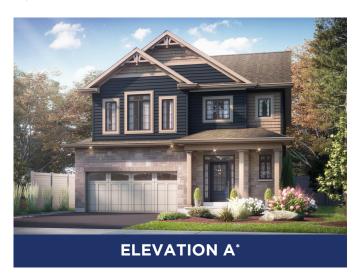

# THE BARCLAY

3,000 SQ.FT | 2 STOREY







#### MAIN FLOOR



## SECOND FLOOR



## **ALL CARACO HOMES INCLUDE:**

- 9' ceilings to the main floor
- Solid surface countertops in kitchen Exterior eavestroughs
- Stainless undermount kitchen sink
- Extended upper kitchen cabinets
- Natural gas fireplace
- 7 pot lights (3 in the kitchen and 4 in the living room)
- 2 pendants over the kitchen island
- Basement bathroom rough-in

- Drywalled garage
- Asphalt paved driveway
- Limited lifetime warranty of shingles
- Limited lifetime warranty of foundation waterproofing
- EnergySTAR® windows
- 7 year Tarion warranty

## **SUMMIT SERIES HOMES INCLUDE:**

- Ceramic tile (Level I) in foyer, laundry and all bathrooms
- Hardwood (Level I) in main floor living areas
- Upgraded fireplace
- Main or Second floor laundry room
- Double sink vaniti