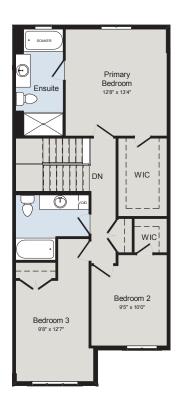

## THE BEDFORD

1,600 SQ.FT | TOWNHOME







## MAIN FLOOR



SECOND FLOOR



## **ALL CARACO HOMES INCLUDE:**

- 9ft\* ceilings on the main floor
- Solid surface countertops in kitchen Exterior eavestroughs
- Stainless undermount kitchen sink
- Extended upper kitchen cabinets
- Natural gas fireplace
- 7 pot lights (3 in the kitchen and 4 in the living room)
- 2 pendants over the kitchen island
- Basement bathroom rough-in

- Drywalled garage
- Asphalt paved driveway
- Limited lifetime warranty of shingles
- Limited lifetime warranty of foundation waterproofing
- EnergySTAR® windows
- 7 year Tarion warranty

## **URBAN SERIES HOMES INCLUDE:**

- Ceramic tile (Level I) in foyer
- Laminate plank flooring (Level I) in main floor living areas
- Corner walk-in pantry in kitchen
- Main floor laundry room