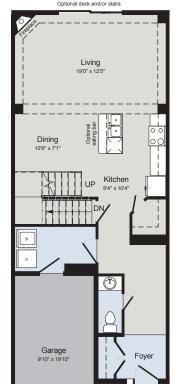

## THE BEDFORD

1,600 SQ.FT | TOWNHOME







## MAIN FLOOR



SECOND FLOOR



## **ALL CARACO HOMES INCLUDE:**

- 9ft\* ceilings on the main floor
- Solid surface countertops in kitchen Exterior eavestroughs
- Stainless undermount kitchen sink
- Extended upper kitchen cabinets
- Natural gas fireplace
- 7 pot lights (3 in the kitchen and 4 in the living room)
- 2 pendants over the kitchen island
- Basement bathroom rough-in

- Drywalled garage
- Asphalt paved driveway
- Limited lifetime warranty of shingles
- Limited lifetime warranty of foundation waterproofing
- EnergySTAR® windows
- 7 year Tarion warranty

## **URBAN SERIES HOMES INCLUDE:**

- Ceramic tile (Level I) in foyer
- Laminate plank flooring (Level I) in main floor living areas
- Corner walk-in pantry in kitchen
- Main floor laundry room