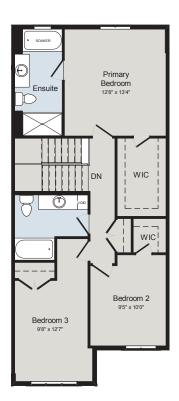

## THE BEDFORD

1,600 SQ.FT | TOWNHOME







MAIN FLOOR



SECOND FLOOR



## **ALL CARACO HOMES INCLUDE:**

- 9' ceilings to the main floor
- Solid surface countertops in kitchen Exterior eavestroughs
- Stainless undermount kitchen sink
- Extended upper kitchen cabinets
- Natural gas fireplace
- 7 pot lights (3 in the kitchen and 4 in the living room)
- 2 pendants over the kitchen island
- Basement bathroom rough-in

- Drywalled garage
- Asphalt paved driveway
- Limited lifetime warranty of shingles
- Limited lifetime warranty of foundation waterproofing
- EnergySTAR® windows
- 7 year Tarion warranty

## **URBAN SERIES HOMES INCLUDE:**

- Ceramic tile (Level I) in foyer
- Laminate plank flooring (Level I) in main floor living areas
- Corner walk-in pantry in kitchen
- Main floor laundry room