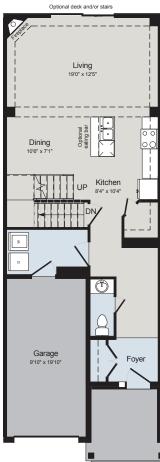

## THE BEDFORD

1,600 SQ.FT | TOWNHOME







MAIN FLOOR



SECOND FLOOR



## **ALL CARACO HOMES INCLUDE:**

- 9' ceilings to the main floor
- Solid surface countertops in kitchen Exterior eavestroughs
- Stainless undermount kitchen sink
- Extended upper kitchen cabinets
- Natural gas fireplace
- 7 pot lights (3 in the kitchen and 4 in the living room)
- 2 pendants over the kitchen island
- Basement bathroom rough-in

- Drywalled garage
- Asphalt paved driveway
- Limited lifetime warranty of shingles
- Limited lifetime warranty of foundation waterproofing
- EnergySTAR® windows
- 7 year Tarion warranty

## **URBAN SERIES HOMES INCLUDE:**

- Ceramic tile (Level I) in foyer
- Laminate plank flooring (Level I) in main floor living areas
- Corner walk-in pantry in kitchen
- Main floor laundry room