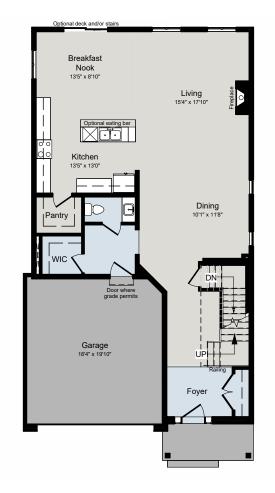

## THE BRIGHTON

2,850 SQ.FT | 2 STOREY





MAIN FLOOR



## ALL CARACO HOMES INCLUDE:

- 9' main floor ceilings (nominal size)\*
- Solid surface countertops in kitchen
- Stainless undermount kitchen sink
- Extended upper kitchen cabinets
- Natural gas fireplace
- 7 pot lights (3 in the kitchen and 4 in the living room)
- 2 pendants over the kitchen island
- Basement bathroom rough-in

- Drywalled garage
- Exterior eavestroughs
- Asphalt paved driveway
- Limited lifetime warranty of shingles
- Limited lifetime warranty of foundation waterproofing
- EnergySTAR<sup>®</sup> windows
- 7 year Tarion warranty

## SECOND FLOOR

**ELEVATION B** 



## SUMMIT SERIES HOMES INCLUDE:

- Ceramic tile (Level I) in foyer, laundry and all bathrooms
- Hardwood (Level I) in main floor living areas
- Upgraded fireplace
- Main or Second floor laundry room
- Double