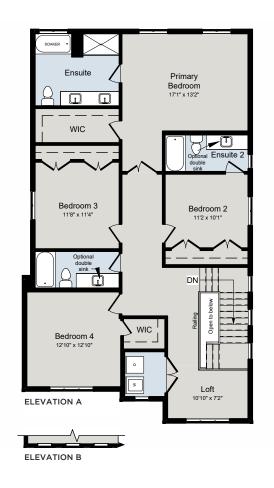

## THE BRIGHTON

2,850 SQ.FT | 2 STOREY





MAIN FLOOR



## ALL CARACO HOMES INCLUDE:

- 9' main floor ceilings (nominal size)\*
- Solid surface countertops in kitchen
- Stainless undermount kitchen sink
- Extended upper kitchen cabinets
- Natural gas fireplace
- 7 pot lights (3 in the kitchen and 4 in the living room)
- 2 pendants over the kitchen island
- Basement bathroom rough-in

- Drywalled garage
- Exterior eavestroughs
- Asphalt paved driveway
- Limited lifetime warranty of shingles
- Limited lifetime warranty of foundation waterproofing
- EnergySTAR<sup>®</sup> windows
- 7 year Tarion warranty

## SECOND FLOOR

**ELEVATION B** 



## SUMMIT SERIES HOMES INCLUDE:

- Ceramic tile (Level I) in foyer, laundry and all bathrooms
- Hardwood (Level I) in main floor living areas
- Upgraded fireplace
- Main or Second floor laundry room
- Double sink vanities in primary ensuite
- 200 amp electrical panel
- Wide double garage



April 23, 2024 WWW.Caraco.ca vary and may be reduced due to any required bulk heads and/or any dropped areas for mechanical, electrical, plumbing and/or structural requirements as per model type. The term "Optional" refers to an available upgrade ist be nurchased senarately. All renderings, plans, specifications and stated dimensions are subject to chance without notice, at the discretion of the Vendor. Actual usable floor space may vary from the stated floor area. EASC: