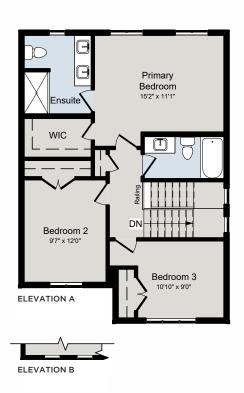

## THE BROADVIEW

1,620 SQ.FT | 2 STOREY

BED 🛱

BATH 🗎

CAR

**ELEVATION B** 

MAIN FLOOR