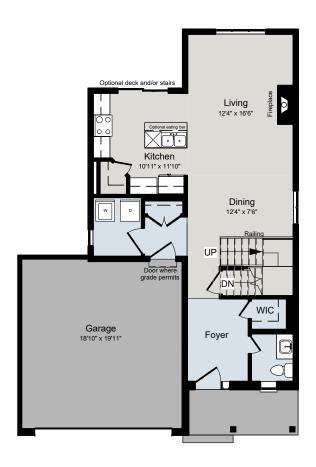

## THE BROADVIEW

1,620 SQ.FT | 2 STOREY

BED 🛱

BATH 🗎

CAR

**ELEVATION B** 

MAIN FLOOR