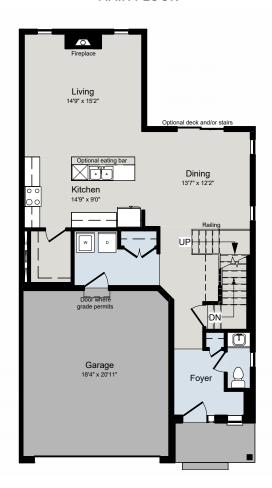

## THE BROOKLAND

2,000 SQ.FT | 2 STOREY







MAIN FLOOR

SECOND FLOOR





## ALL CARACO HOMES INCLUDE:

- 9' main floor ceilings (nominal size)\*
- Solid surface countertops in kitchen Exterior eavestroughs
- Stainless undermount kitchen sink
- Extended upper kitchen cabinets
- Natural gas fireplace
- 7 pot lights (3 in the kitchen and 4 in the living room)
- 2 pendants over the kitchen island
- Basement bathroom rough-in

- Drywalled garage
- Asphalt paved driveway
- Limited lifetime warranty of shinales
- Limited lifetime warranty of foundation waterproofing
- EnergySTAR® windows
- 7 year Tarion warranty

## **SUMMIT SERIES HOMES INCLUDE:**

- Ceramic tile (Level I) in foyer, laundry and all bathrooms
- Hardwood (Level I) in main floor living areas
- Upgraded fireplace
- Main or Second floor laundry room
- Double sink vanities in primary ensuite
- 200 amp