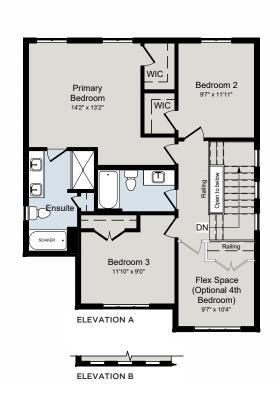

## THE BROOKLAND

2,000 SQ.FT | 2 STOREY







MAIN FLOOR

SECOND FLOOR





## ALL CARACO HOMES INCLUDE:

- 9' main floor ceilings (nominal size)\*
- Solid surface countertops in kitchen Exterior eavestroughs
- Stainless undermount kitchen sink
- Extended upper kitchen cabinets
- Natural gas fireplace
- 7 pot lights (3 in the kitchen and 4 in the living room)
- 2 pendants over the kitchen island
- Basement bathroom rough-in

- Drywalled garage
- Asphalt paved driveway
- Limited lifetime warranty of shinales
- Limited lifetime warranty of foundation waterproofing
- EnergySTAR® windows
- 7 year Tarion warranty

## **SUMMIT SERIES HOMES INCLUDE:**

- Ceramic tile (Level I) in foyer, laundry and all bathrooms
- Hardwood (Level I) in main floor living areas
- Upgraded fireplace
- Main or Second floor laundry room
- Double sink vanities in primary ensuite
- 200 amp el