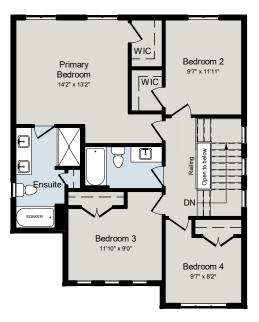

## THE BROOKLAND

2,000 SQ.FT | INCLUDING WALK-UP BASEMENT

MAIN FLOOR

SECOND FLOOR