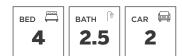

## THE BROOKLAND

2,000 SQ.FT | INCLUDING WALK-UP BASEMENT

MAIN FLOOR

SECOND FLOOR