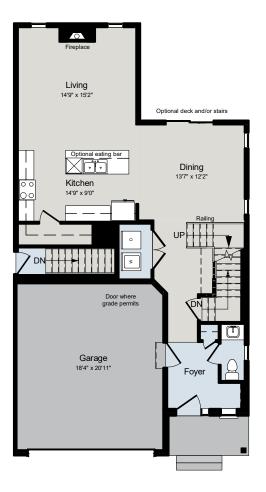

## THE BROOKLAND

2,000 SQ.FT | INCLUDING WALK-UP BASEMENT

MAIN FLOOR

SECOND FLOOR