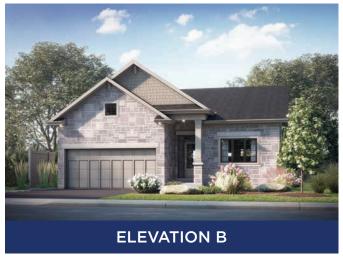

## THE CALDWELL

1,785 SQ.FT | BUNGALOW | PRESTIGE SERIES

**BASEMENT** 

MAIN FLOOR