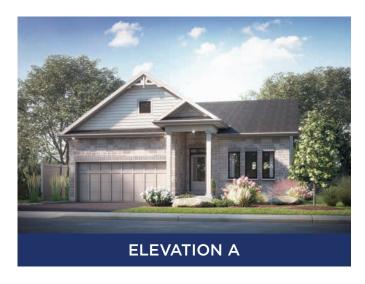

## THE CALDWELL

1,785 SQ.FT | BUNGALOW | PRESTIGE SERIES

**BASEMENT** 

MAIN FLOOR