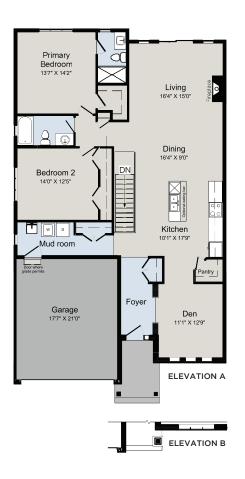

## THE CALDWELL

1,785 SQ.FT | BUNGALOW | PRESTIGE SERIES

**BASEMENT** 

MAIN FLOOR