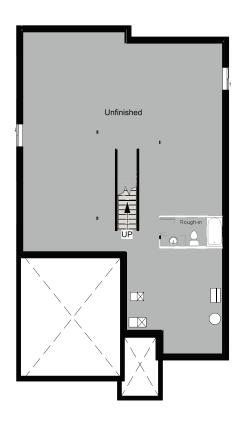

## THE CALDWELL

1,785 SQ.FT | BUNGALOW | PRESTIGE SERIES

**BASEMENT** 

MAIN FLOOR