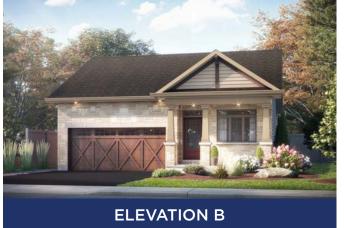

## **THE CHELMSFORD** 1,350 SQ.FT | BUNGALOW

 BED
 ➡

 2
 BATH

 2
 CAR

 2
 2



## BASEMENT



## MAIN FLOOR



ALL CARACO HOMES INCLUDE:

- 9' main floor ceilings (nominal size)\*
- Solid surface countertops in kitchen
- Stainless undermount kitchen sink
- Extended upper kitchen cabinets
- Natural gas fireplace
- 7 pot lights (3 in the kitchen and 4 in the living room)
- 2 pendants over the kitchen island
- Basement bathroom rough-in

- Drywalled garage
- Exterior eavestroughs
- Asphalt paved driveway
- Limited lifetime warranty of shingles
- Limited lifetime warranty of foundation waterproofing
- EnergySTAR<sup>®</sup> windows
- 7 year Tarion warranty



## SUMMIT SERIES HOMES INCLUDE:

- Ceramic tile (Level I) in foyer, laundry and all bathrooms
- Hardwood (Level I) in main floor living areas
- Upgraded fireplace
- Main or Second floor laundry room
- Double sink vanities in pri