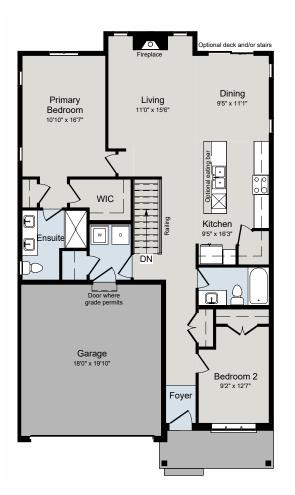

## MAIN FLOOR

ALL CARACO HOMES INCLUDE:

- 9' main floor ceilings (nominal size)\*
- Solid surface countertops in kitchen
- Stainless undermount kitchen sink
- Extended upper kitchen cabinets
- Natural gas fireplace
- 7 pot lights (3 in the kitchen and 4 in the living room)
- 2 pendants over the kitchen island
- Basement bathroom rough-in