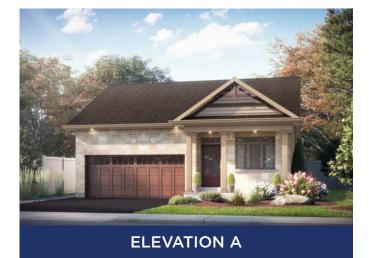

## **THE CHELMSFORD** 1,350 SQ.FT | BUNGALOW

 BED
 ➡

 2
 BATH

 2
 CAR

 2
 2



## BASEMENT



## MAIN FLOOR



ALL CARACO HOMES INCLUDE:

- 9' main floor ceilings (nominal size)\*
- Solid surface countertops in kitchen
- Stainless undermount kitchen sink
- Extended upper kitchen cabinets
- Natural gas fireplace
- 7 pot lights (3 in the kitchen and 4 in the living room)
- 2 pendants over the kitchen island
- Basement bathroom rough-in

- Drywalled garage
- Exterior eavestroughs
- Asphalt paved driveway
- Limited lifetime warranty of shingles
- Limited lifetime warranty of foundation waterproofing
- EnergySTAR<sup>®</sup> windows
- 7 year Tarion warranty



## SUMMIT SERIES HOMES INCLUDE:

- Ceramic tile (Level I) in foyer, laundry and all bathrooms
- Hardwood (Level I) in main floor living areas
- Upgraded fireplace
- Main or Second floor laundry room
- Double sink