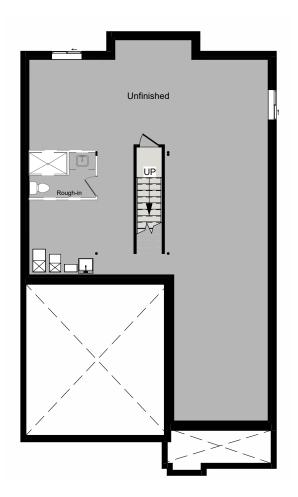

## **THE CHELMSFORD** 1,350 SQ.FT | BUNGALOW

 BED
 ➡

 2
 BATH

 2
 CAR

 2
 2



## BASEMENT



## MAIN FLOOR



ALL CARACO HOMES INCLUDE:

- 9' main floor ceilings (nominal size)\*
- Solid surface countertops in kitchen
- Stainless undermount kitchen sink
- Extended upper kitchen cabinets
- Natural gas fireplace
- 7 pot lights (3 in the kitchen and 4 in the living room)
- 2 pendants over the kitchen island
- Basement bathroom rough-in

- Drywalled garage
- Exterior eavestroughs
- Asphalt paved driveway
- Limited lifetime warranty of shingles
- Limited lifetime warranty of foundation waterproofing
- EnergySTAR<sup>®</sup> windows
- 7 year Tarion warranty



## SUMMIT SERIES HOMES INCLUDE:

- Ceramic tile (Level I) in foyer, laundry and all bathrooms
- Hardwood (Level I) in main floor living areas
- Upgraded fireplace
- Main or Second floor laundry room
- Double sink vanities in primary ensuite
- 20