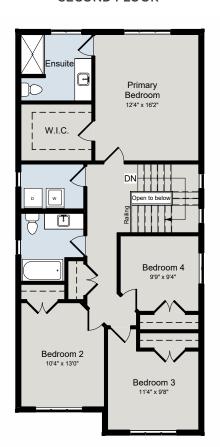

# THE CHELSEA

2,050 SQ.FT | 2 STOREY







#### MAIN FLOOR



# SECOND FLOOR



DN

# ALL CARACO HOMES INCLUDE:

- 9' main floor ceilings (nominal size)\*
- Solid surface countertops in kitchen Exterior eavestroughs
- Stainless undermount kitchen sink
- Extended upper kitchen cabinets
- Natural gas fireplace
- 7 pot lights (3 in the kitchen and 4 in the living room)
- 2 pendants over the kitchen island
- Basement bathroom rough-in

- Drywalled garage
- Asphalt paved driveway
- Limited lifetime warranty of shinales
- Limited lifetime warranty of foundation waterproofing
- EnergySTAR® windows
- 7 year Tarion warranty

# **CATARAQUI SERIES HOMES INCLUDE:**

- Ceramic tile (Level I) in foyer, laundry and all bathrooms
- Hardwood (Level I) in main floor living areas
- Corner walk-in kitchen pantry
- Ensuite bathroom in primary bedroom
- 200 amp electrical panel
- Single