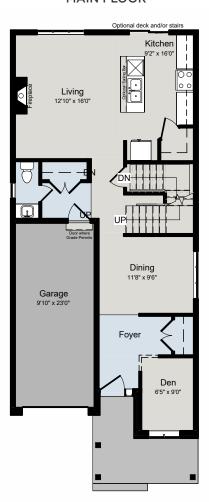

# THE CHELSEA

2,050 SQ.FT | 2 STOREY







#### MAIN FLOOR



# SECOND FLOOR



DN

# ALL CARACO HOMES INCLUDE:

- 9' main floor ceilings (nominal size)\*
- Solid surface countertops in kitchen Exterior eavestroughs
- Stainless undermount kitchen sink
- Extended upper kitchen cabinets
- Natural gas fireplace
- 7 pot lights (3 in the kitchen and 4 in the living room)
- 2 pendants over the kitchen island
- Basement bathroom rough-in

- Drywalled garage
- Asphalt paved driveway
- Limited lifetime warranty of shinales
- Limited lifetime warranty of foundation waterproofing
- EnergySTAR® windows
- 7 year Tarion warranty

# **CATARAQUI SERIES HOMES INCLUDE:**

- Ceramic tile (Level I) in foyer, laundry and all bathrooms
- Hardwood (Level I) in main floor living areas
- Corner walk-in kitchen pantry
- Ensuite bathroom in primary bedroom
- 200 amp electric