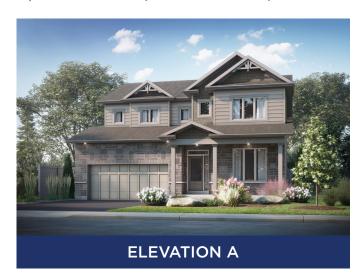

## THE CLAIRMONT

2,700 SQ.FT | 2 STOREY | LIMITED SERIES







MAIN FLOOR







## **ALL CARACO HOMES INCLUDE:**

- 9ft main floor wall height
- Quartz countertops in kitchen and bathrooms (Level I)
- Stainless undermount kitchen sink
- Extended upper kitchen cabinets
- 7 pot lights (3 in the kitchen and 4 in the living room)
- 2 pendants over the kitchen island
- Basement bathroom rough-in

- Drywalled garage
- Exterior eavestroughs
- Asphalt paved driveway
- Limited lifetime warranty of shingles
- Limited lifetime warranty of foundation waterproofing
- EnergySTAR® windows
- 7 year Tarion warranty

## LIMITED SERIES HOMES INCLUDE:

- Ceramic tile (Level I) in foyer, laundry and bathrooms
- Hardwood flooring (Level I) in main floor living areas
- Natural gas fireplace
- 9ft basement wall height
- 200 amp electrical panel