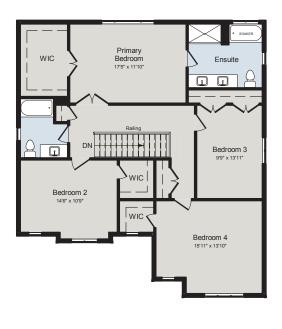

## THE CLAIRMONT

2,700 SQ.FT | 2 STOREY | LIMITED SERIES







MAIN FLOOR







## **ALL CARACO HOMES INCLUDE:**

- 9ft main floor wall height
- Quartz countertops in kitchen and bathrooms (Level I)
- Stainless undermount kitchen sink
- Extended upper kitchen cabinets
- 7 pot lights (3 in the kitchen and 4 in the living room)
- 2 pendants over the kitchen island
- Basement bathroom rough-in

- Drywalled garage
- Exterior eavestroughs
- Asphalt paved driveway
- Limited lifetime warranty of shingles
- Limited lifetime warranty of foundation waterproofing
- EnergySTAR® windows
- 7 year Tarion warranty

## LIMITED SERIES HOMES INCLUDE:

- Ceramic tile (Level I) in foyer, laundry and bathrooms
- Hardwood flooring (Level I) in main floor living areas
- Natural gas fireplace
- 9ft basement wall height
- 200 amp electrical panel