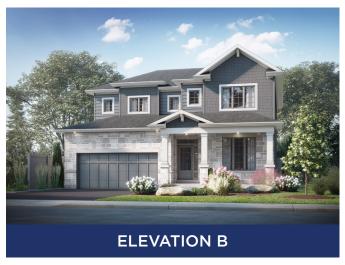

## THE CLAIRMONT

2,700 SQ.FT | 2 STOREY | LIMITED SERIES







MAIN FLOOR







## **ALL CARACO HOMES INCLUDE:**

- 9ft main floor wall height
- Quartz countertops in kitchen and bathrooms (Level I)
- Stainless undermount kitchen sink
- Extended upper kitchen cabinets
- 7 pot lights (3 in the kitchen and 4 in the living room)
- 2 pendants over the kitchen island
- Basement bathroom rough-in

- Drywalled garage
- Exterior eavestroughs
- Asphalt paved driveway
- Limited lifetime warranty of shingles
- Limited lifetime warranty of foundation waterproofing
- EnergySTAR® windows
- 7 year Tarion warranty

## LIMITED SERIES HOMES INCLUDE:

- Ceramic tile (Level I) in foyer, laundry and bathrooms
- Hardwood flooring (Level I) in main floor living areas
- Natural gas fireplace
- 9ft basement wall height
- 200 amp electrical panel