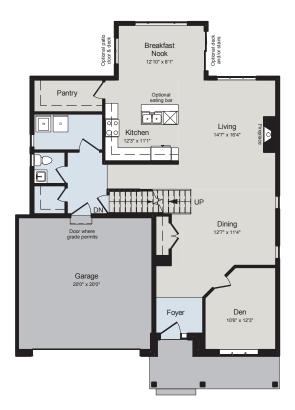

## THE CLAIRMONT

2,700 SQ.FT | 2 STOREY | LIMITED SERIES







MAIN FLOOR







## **ALL CARACO HOMES INCLUDE:**

- 9ft main floor wall height
- Quartz countertops in kitchen and bathrooms (Level I)
- Stainless undermount kitchen sink
- Extended upper kitchen cabinets
- 7 pot lights (3 in the kitchen and 4 in the living room)
- 2 pendants over the kitchen island
- Basement bathroom rough-in

- Drywalled garage
- Exterior eavestroughs
- Asphalt paved driveway
- Limited lifetime warranty of shingles
- Limited lifetime warranty of foundation waterproofing
- EnergySTAR® windows
- 7 year Tarion warranty

## LIMITED SERIES HOMES INCLUDE:

- Ceramic tile (Level I) in foyer, laundry and bathrooms
- Hardwood flooring (Level I) in main floor living areas
- Natural gas fireplace
- 9ft basement wall height
- 200 amp electrical panel