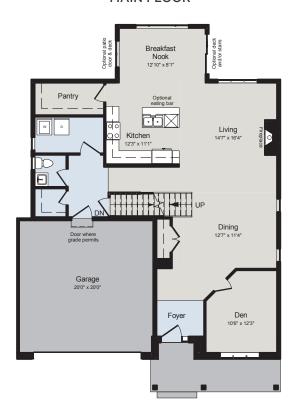

## THE CLAIRMONT

2,700 SQ.FT | 2 STOREY







MAIN FLOOR

SECOND FLOOR





## **ALL CARACO HOMES INCLUDE:**

- 9ft\* ceilings on the main floor
- Solid surface countertops in kitchen Exterior eavestroughs
- Stainless undermount kitchen sink
- Extended upper kitchen cabinets
- Natural gas fireplace
- 7 pot lights (3 in the kitchen and 4 in the living room)
- 2 pendants over the kitchen island
- Basement bathroom rough-in

- Drywalled garage
- Asphalt paved driveway
- Limited lifetime warranty of shingles
- Limited lifetime warranty of foundation waterproofing
- EnergySTAR® windows
- 7 year Tarion warranty

## LIMITED SERIES HOMES INCLUDE:

- Ceramic tile (Level I) in foyer, laundry and all bathrooms
- Hardwood (Level I) in main floor living areas
- Upgraded fireplace
- Main or Second floor laundry room
- Stone and brick exterior facade
- 200 amp electrical ser