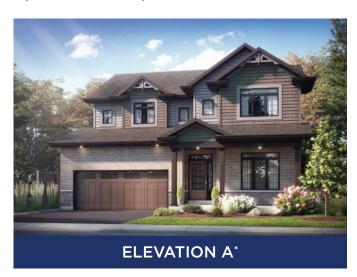

## THE CLAIRMONT

2,700 SQ.FT | 2 STOREY







MAIN FLOOR

SECOND FLOOR





## **ALL CARACO HOMES INCLUDE:**

- 9ft\* ceilings on the main floor
- Solid surface countertops in kitchen Exterior eavestroughs
- Stainless undermount kitchen sink
- Extended upper kitchen cabinets
- Natural gas fireplace
- 7 pot lights (3 in the kitchen and 4 in the living room)
- 2 pendants over the kitchen island
- Basement bathroom rough-in

- Drywalled garage
- Asphalt paved driveway
- Limited lifetime warranty of shingles
- Limited lifetime warranty of foundation waterproofing
- EnergySTAR® windows
- 7 year Tarion warranty

## LIMITED SERIES HOMES INCLUDE:

- Ceramic tile (Level I) in foyer, laundry and all bathrooms
- Hardwood (Level I) in main floor living areas
- Upgraded fireplace
- Main or Second floor laundry room
- Stone and brick exterior f