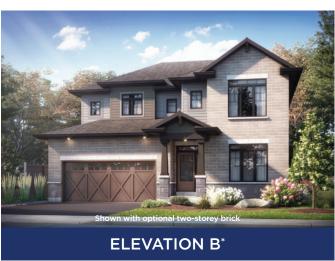

## THE CLAIRMONT

2,700 SQ.FT | 2 STOREY







MAIN FLOOR

SECOND FLOOR





## **ALL CARACO HOMES INCLUDE:**

- 9ft\* ceilings on the main floor
- Solid surface countertops in kitchen Exterior eavestroughs
- Stainless undermount kitchen sink
- Extended upper kitchen cabinets
- Natural gas fireplace
- 7 pot lights (3 in the kitchen and 4 in the living room)
- 2 pendants over the kitchen island
- Basement bathroom rough-in

- Drywalled garage
- Asphalt paved driveway
- Limited lifetime warranty of shingles
- Limited lifetime warranty of foundation waterproofing
- EnergySTAR® windows
- 7 year Tarion warranty

## LIMITED SERIES HOMES INCLUDE:

- Ceramic tile (Level I) in foyer, laundry and all bathrooms
- Hardwood (Level I) in main floor living areas
- Upgraded fireplace
- Main or Second floor laundry room
- Stone and brick exterior fac