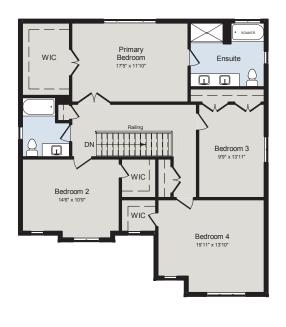

## THE CLAIRMONT

2,700 SQ.FT | 2 STOREY







MAIN FLOOR

SECOND FLOOR





## **ALL CARACO HOMES INCLUDE:**

- 9ft\* ceilings on the main floor
- Solid surface countertops in kitchen Exterior eavestroughs
- Stainless undermount kitchen sink
- Extended upper kitchen cabinets
- Natural gas fireplace
- 7 pot lights (3 in the kitchen and 4 in the living room)
- 2 pendants over the kitchen island
- Basement bathroom rough-in

- Drywalled garage
- Asphalt paved driveway
- Limited lifetime warranty of shingles
- Limited lifetime warranty of foundation waterproofing
- EnergySTAR® windows
- 7 year Tarion warranty

## LIMITED SERIES HOMES INCLUDE:

- Ceramic tile (Level I) in foyer, laundry and all bathrooms
- Hardwood (Level I) in main floor living areas
- Upgraded fireplace
- Main or Second floor laundry room
- Stone and brick exterior facade
- 200 amp electrical servi