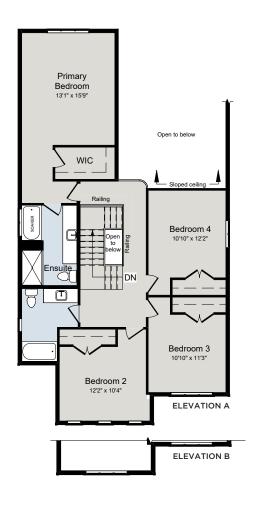

## THE CRAIGSMERE

2,600 SQ.FT | 2 STOREY | CROWN SERIES







MAIN FLOOR







## **ALL CARACO HOMES INCLUDE:**

- 9ft main floor wall height
- Quartz countertops in kitchen and bathrooms (Level I)
- Stainless undermount kitchen sink
- Extended upper kitchen cabinets
- 7 pot lights (3 in the kitchen and 4 in the living room)
- 2 pendants over the kitchen island
- Basement bathroom rough-in

- Drywalled garage
- Exterior eavestroughs
- Asphalt paved driveway
- Limited lifetime warranty of shingles
- Limited lifetime warranty of foundation waterproofing
- $\bullet \ \, \mathsf{EnergySTAR}^{\circledR} \ \, \mathsf{windows}$
- 7 year Tarion warranty

## **CROWN SERIES HOMES INCLUDE:**

- Ceramic tile (Level I) in foyer, laundry and bathrooms
- Hardwood flooring (Level I) in main floor living areas
- Natural gas fireplace
- 9ft basement wall height
- 200 amp electrical