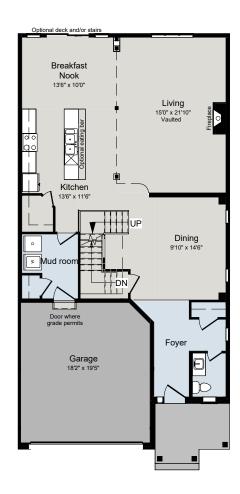

## THE CRAIGSMERE

2,600 SQ.FT | 2 STOREY | CROWN SERIES







MAIN FLOOR







## **ALL CARACO HOMES INCLUDE:**

- 9ft main floor wall height
- Quartz countertops in kitchen and bathrooms (Level I)
- Stainless undermount kitchen sink
- Extended upper kitchen cabinets
- 7 pot lights (3 in the kitchen and 4 in the living room)
- 2 pendants over the kitchen island
- Basement bathroom rough-in

- Drywalled garage
- Exterior eavestroughs
- Asphalt paved driveway
- Limited lifetime warranty of shingles
- Limited lifetime warranty of foundation waterproofing
- $\bullet \ \, \mathsf{EnergySTAR}^{\circledR} \ \, \mathsf{windows}$
- 7 year Tarion warranty

## **CROWN SERIES HOMES INCLUDE:**

- Ceramic tile (Level I) in foyer, laundry and bathrooms
- Hardwood flooring (Level I) in main floor living areas
- Natural gas fireplace
- 9ft basement wall height
- 200 amp electrica