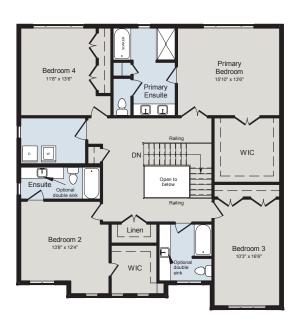

# THE GLADSTONE

3,200 SQ.FT | 2 STOREY







#### MAIN FLOOR



## SECOND FLOOR



## ALL CARACO HOMES INCLUDE:

- 9' ceilings to the main floor
- Solid surface countertops in kitchen Exterior eavestroughs
- Stainless undermount kitchen sink
- Extended upper kitchen cabinets
- Natural gas fireplace
- 7 pot lights (3 in the kitchen and 4 in the living room)
- 2 pendants over the kitchen island
- Basement bathroom rough-in

- Drywalled garage
- Asphalt paved driveway
- Limited lifetime warranty of shingles
- Limited lifetime warranty of foundation waterproofing
- EnergySTAR® windows
- 7 year Tarion warranty

## LIMITED SERIES HOMES INCLUDE:

- Ceramic tile (Level I) in foyer, laundry and all bathrooms
- Hardwood (Level I) in main floor living areas
- Upgraded fireplace
- Main or Second floor laundry room
- Stone and brick exterior facade
- 200 amp electrical service
- Wi