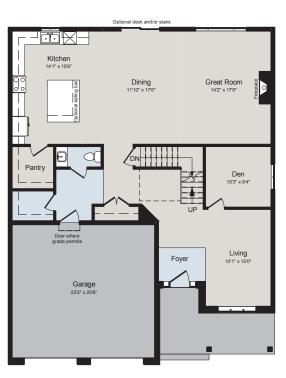

# THE GLADSTONE

3,200 SQ.FT | 2 STOREY







#### MAIN FLOOR



## SECOND FLOOR



## ALL CARACO HOMES INCLUDE:

- 9' ceilings to the main floor
- Solid surface countertops in kitchen Exterior eavestroughs
- Stainless undermount kitchen sink
- Extended upper kitchen cabinets
- Natural gas fireplace
- 7 pot lights (3 in the kitchen and 4 in the living room)
- 2 pendants over the kitchen island
- Basement bathroom rough-in

- Drywalled garage
- Asphalt paved driveway
- Limited lifetime warranty of shingles
- Limited lifetime warranty of foundation waterproofing
- EnergySTAR® windows
- 7 year Tarion warranty

## LIMITED SERIES HOMES INCLUDE:

- Ceramic tile (Level I) in foyer, laundry and all bathrooms
- Hardwood (Level I) in main floor living areas
- Upgraded fireplace
- Main or Second floor laundry room
- Stone and brick exterior facade
- 200 amp elec