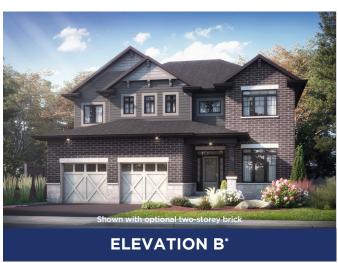

# THE GLADSTONE

3,200 SQ.FT | 2 STOREY







#### MAIN FLOOR



## SECOND FLOOR



## ALL CARACO HOMES INCLUDE:

- 9' ceilings to the main floor
- Solid surface countertops in kitchen Exterior eavestroughs
- Stainless undermount kitchen sink
- Extended upper kitchen cabinets
- Natural gas fireplace
- 7 pot lights (3 in the kitchen and 4 in the living room)
- 2 pendants over the kitchen island
- Basement bathroom rough-in

- Drywalled garage
- Asphalt paved driveway
- Limited lifetime warranty of shingles
- Limited lifetime warranty of foundation waterproofing
- EnergySTAR® windows
- 7 year Tarion warranty

## LIMITED SERIES HOMES INCLUDE:

- Ceramic tile (Level I) in foyer, laundry and all bathrooms
- Hardwood (Level I) in main floor living areas
- Upgraded fireplace
- Main or Second floor laundry room
- Stone and brick exterior fa