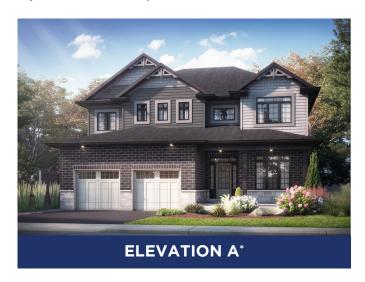

# THE GLADSTONE

3,200 SQ.FT | 2 STOREY







#### MAIN FLOOR



## SECOND FLOOR



## ALL CARACO HOMES INCLUDE:

- 9' ceilings to the main floor
- Solid surface countertops in kitchen Exterior eavestroughs
- Stainless undermount kitchen sink
- Extended upper kitchen cabinets
- Natural gas fireplace
- 7 pot lights (3 in the kitchen and 4 in the living room)
- 2 pendants over the kitchen island
- Basement bathroom rough-in

- Drywalled garage
- Asphalt paved driveway
- Limited lifetime warranty of shingles
- Limited lifetime warranty of foundation waterproofing
- EnergySTAR® windows
- 7 year Tarion warranty

## LIMITED SERIES HOMES INCLUDE:

- Ceramic tile (Level I) in foyer, laundry and all bathrooms
- Hardwood (Level I) in main floor living areas
- Upgraded fireplace
- Main or Second floor laundry room
- Stone and brick exterior