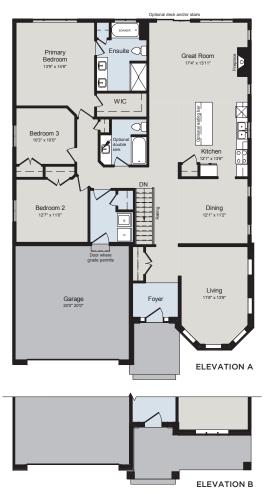

# THE GRENADIER

2,000 SQ.FT | BUNGALOW







# **BASEMENT**



# MAIN FLOOR



### **ALL CARACO HOMES INCLUDE:**

- 9' ceilings to the main floor
- Solid surface countertops in kitchen Exterior eavestroughs
- Stainless undermount kitchen sink
- Extended upper kitchen cabinets
- Natural gas fireplace
- 7 pot lights (3 in the kitchen and 4 in the living room)
- 2 pendants over the kitchen island
- Basement bathroom rough-in

- Drywalled garage
- Asphalt paved driveway
- Limited lifetime warranty of shingles
- Limited lifetime warranty of foundation waterproofing
- EnergySTAR® windows
- 7 year Tarion warranty

### LIMITED SERIES HOMES INCLUDE:

- Ceramic tile (Level I) in foyer, laundry and all bathrooms
- Hardwood (Level I) in main floor living areas
- Upgraded fireplace
- Main or Second floor laundry room
- Stone and brick exterior facade
- 200 amp electrical servic