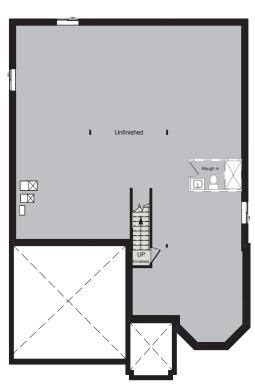

# THE GRENADIER

2,000 SQ.FT | BUNGALOW







# **BASEMENT**



# MAIN FLOOR



### **ALL CARACO HOMES INCLUDE:**

- 9' ceilings to the main floor
- Solid surface countertops in kitchen Exterior eavestroughs
- Stainless undermount kitchen sink
- Extended upper kitchen cabinets
- Natural gas fireplace
- 7 pot lights (3 in the kitchen and 4 in the living room)
- 2 pendants over the kitchen island
- Basement bathroom rough-in

- Drywalled garage
- Asphalt paved driveway
- Limited lifetime warranty of shingles
- Limited lifetime warranty of foundation waterproofing
- EnergySTAR® windows
- 7 year Tarion warranty

### LIMITED SERIES HOMES INCLUDE:

- Ceramic tile (Level I) in foyer, laundry and all bathrooms
- Hardwood (Level I) in main floor living areas
- Upgraded fireplace
- Main or Second floor laundry room
- Stone and brick exterior facade
- 200 amp e