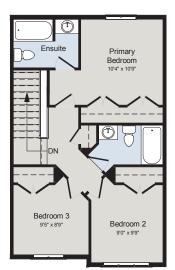

## Come Home to ARACI

# THE HAMILTON

1,400 SQ.FT | TOWNHOME





#### MAIN FLOOR



SECOND FLOOR





### ALL CARACO HOMES INCLUDE:

- 9' main floor ceilings (nominal size)\*
- Solid surface countertops in kitchen
  Exterior eavestroughs
- Stainless undermount kitchen sink
- Extended upper kitchen cabinets
- Natural gas fireplace
- 7 pot lights (3 in the kitchen and 4 in the living room)
- 2 pendants over the kitchen island
- Basement bathroom rough-in

- Drywalled garage
- Asphalt paved driveway
- Limited lifetime warranty of shingles
- Limited lifetime warranty of foundation waterproofing
- EnergySTAR<sup>®</sup> windows
- 7 year Tarion warranty

#### **URBAN SERIES HOMES INCLUDE:**

- Ceramic tile (Level I) in foyer
- Laminate plank flooring (Level I) in main floor living areas
- Corner walk-in pantry in kitchen
- Main floor laundry room