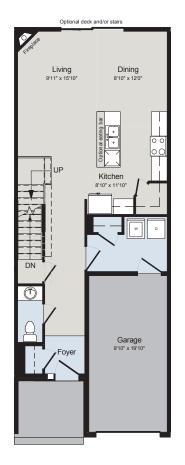

## Come Home to ARACI

# THE HAMILTON

1,400 SQ.FT | TOWNHOME





#### MAIN FLOOR



SECOND FLOOR





### ALL CARACO HOMES INCLUDE:

- 9' main floor ceilings (nominal size)\*
- Solid surface countertops in kitchen
  Exterior eavestroughs
- Stainless undermount kitchen sink
- Extended upper kitchen cabinets
- Natural gas fireplace
- 7 pot lights (3 in the kitchen and 4 in the living room)
- 2 pendants over the kitchen island
- Basement bathroom rough-in

- Drywalled garage
- Asphalt paved driveway
- Limited lifetime warranty of shingles
- Limited lifetime warranty of foundation waterproofing
- EnergySTAR<sup>®</sup> windows
- 7 year Tarion warranty

#### **URBAN SERIES HOMES INCLUDE:**

- Ceramic tile (Level I) in foyer
- Laminate plank flooring (Level I) in main floor living areas
- Corner walk-in pantry in kitchen
- Main floor laundry room