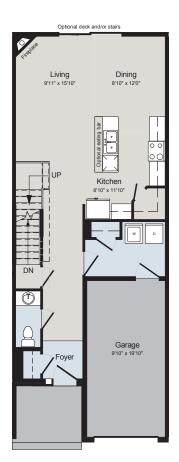

## THE HAMILTON

1,400 SQ.FT | TOWNHOME | URBAN SERIES

MAIN FLOOR

SECOND FLOOR