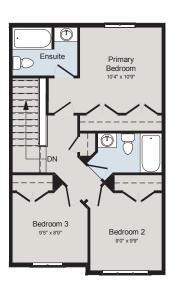

## THE HAMILTON

1,400 SQ.FT | TOWNHOME | URBAN SERIES

MAIN FLOOR

SECOND FLOOR