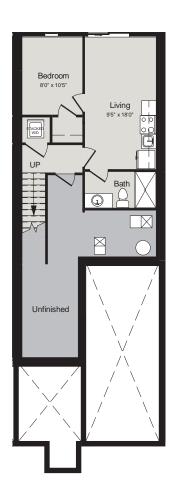

## THE HAMILTON II

1,860\*\* SQ.FT | TOWNHOME

**BASEMENT** 

MAIN FLOOR

SECOND FLOOR

\*\*INCLUDES 452 SQ/FT OF BASEMENT FINISHING

## LIVSHARE HOMES INCLUDE:

 Finished 452 sq/ft walkout basement with living room, 1 bedroom, 1 bathroom, kitchen & shared laundry