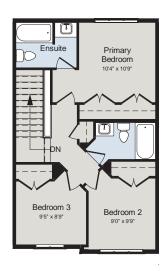

## THE HAMILTON II

1,860\*\* SQ.FT | TOWNHOME

**BASEMENT** 

MAIN FLOOR

SECOND FLOOR

\*\*INCLUDES 452 SQ/FT OF BASEMENT FINISHING