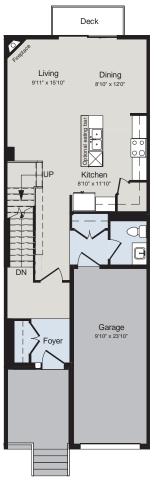

## THE HAMILTON II

1,860\*\* SQ.FT | TOWNHOME

**BASEMENT** 

MAIN FLOOR

SECOND FLOOR

\*\*INCLUDES 452 SQ/FT OF BASEMENT FINISHING