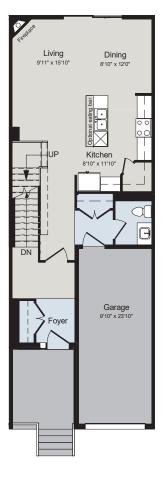

## BASEMENT

PTIONAL FINISHED LIVSHARE;

MAIN FLOOR

SECOND FLOOR

\*\*INCLUDES OPTIONAL 452 SQ/FT LIVSHARE FINISHED BASEMENT