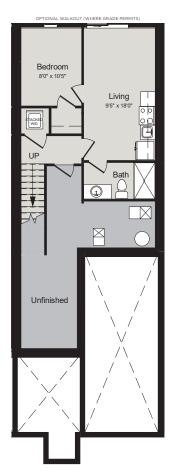

## BASEMENT

PTIONAL FINISHED LIVSHARE;

MAIN FLOOR

SECOND FLOOR

\*\*INCLUDES OPTIONAL 452 SQ/FT LIVSHARE FINISHED BASEMENT