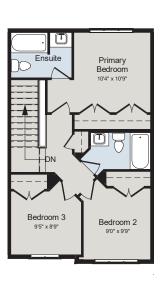

## BASEMENT

PTIONAL FINISHED LIVSHARE;

MAIN FLOOR

SECOND FLOOR

\*\*INCLUDES OPTIONAL 452 SQ/FT LIVSHARE FINISHED BASEMENT