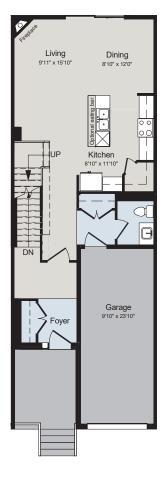

## BASEMENT

PTIONAL FINISHED LIVSHAR

SECOND FLOOR

\*\*INCLUDES OPTIONAL 452 SQ/FT LIVSHARE FINISHED BASEMENT