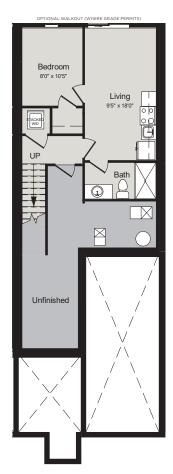

## BASEMENT

PTIONAL FINISHED LIVSHAR

SECOND FLOOR

\*\*INCLUDES OPTIONAL 452 SQ/FT LIVSHARE FINISHED BASEMENT