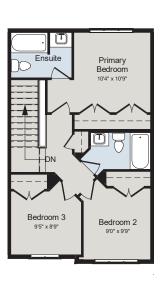

## BASEMENT

PTIONAL FINISHED LIVSHAR

SECOND FLOOR

\*\*INCLUDES OPTIONAL 452 SQ/FT LIVSHARE FINISHED BASEMENT