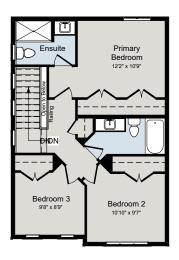

## THE HAMILTON

1,400 SQ.FT | TOWNHOME | URBAN SERIES

MAIN FLOOR

SECOND FLOOR