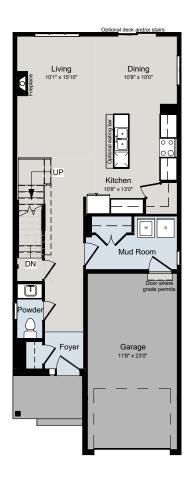

## THE HAMILTON

1,400 SQ.FT | TOWNHOME | URBAN SERIES

MAIN FLOOR

SECOND FLOOR