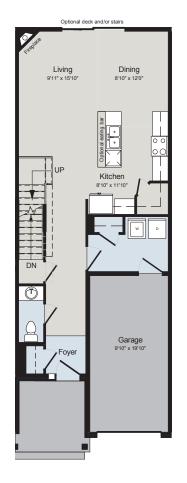

## Come Home to ARACI

## THE HAMILTON

1,400 SQ.FT | TOWNHOME





#### MAIN FLOOR



SECOND FLOOR



# Primary Bedroom $\bigcirc$ Bedroom 3 Bedroom 2

#### ALL CARACO HOMES INCLUDE:

- 9' ceilings to the main floor
- Solid surface countertops in kitchen
  Exterior eavestroughs
- Stainless undermount kitchen sink
- Extended upper kitchen cabinets
- Natural gas fireplace
- 7 pot lights (3 in the kitchen and 4 in the living room)
- 2 pendants over the kitchen island
- Basement bathroom rough-in

- Drywalled garage
- Asphalt paved driveway
- Limited lifetime warranty of shingles
- Limited lifetime warranty of foundation waterproofing
- EnergySTAR<sup>®</sup> windows
- 7 year Tarion warranty

#### **URBAN SERIES HOMES INCLUDE:**

- Ceramic tile (Level I) in foyer
- Laminate plank flooring (Level I) in main floor living areas
- Corner walk-in pantry in kitchen
- Main floor laundry room

### w