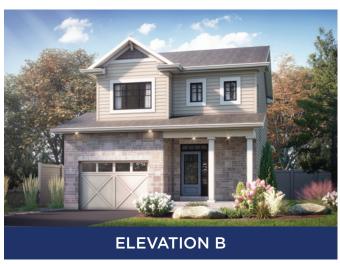

## THE HAMPTON

1,600 SQ.FT | 2 STOREY







MAIN FLOOR

SECOND FLOOR





## **ALL CARACO HOMES INCLUDE:**

- 9' main floor ceilings (nominal size)\*
- Solid surface countertops in kitchen Exterior eavestroughs
- Stainless undermount kitchen sink
- Extended upper kitchen cabinets
- Natural gas fireplace
- 7 pot lights (3 in the kitchen and 4 in the living room)
- 2 pendants over the kitchen island
- Basement bathroom rough-in

- Drywalled garage
- Asphalt paved driveway
- Limited lifetime warranty of shingles
- Limited lifetime warranty of foundation waterproofing
- EnergySTAR® windows
- 7 year Tarion warranty

## **DELMAR SERIES HOMES INCLUDE:**

- Ceramic tile (Level I) in foyer, laundry and all bathrooms
- Hardwood (Level I) in main floor living areas
- Upgraded fireplace
- Main floor laundry room
- 200 amp electrical panel
- S