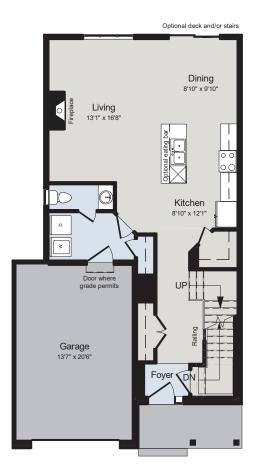

## THE HAMPTON

1,600 SQ.FT | 2 STOREY







MAIN FLOOR

SECOND FLOOR





## **ALL CARACO HOMES INCLUDE:**

- 9' main floor ceilings (nominal size)\*
- Solid surface countertops in kitchen Exterior eavestroughs
- Stainless undermount kitchen sink
- Extended upper kitchen cabinets
- Natural gas fireplace
- 7 pot lights (3 in the kitchen and 4 in the living room)
- 2 pendants over the kitchen island
- Basement bathroom rough-in

- Drywalled garage
- Asphalt paved driveway
- Limited lifetime warranty of shingles
- Limited lifetime warranty of foundation waterproofing
- EnergySTAR® windows
- 7 year Tarion warranty

## **DELMAR SERIES HOMES INCLUDE:**

- Ceramic tile (Level I) in foyer, laundry and all bathrooms
- Hardwood (Level I) in main floor living areas
- Upgraded fireplace
- Main floor laundry room
- 200 amp electrical panel
- Single car garage