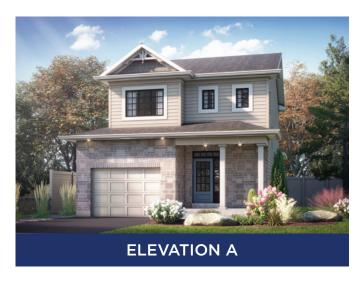

## THE HAMPTON

1,600 SQ.FT | 2 STOREY







MAIN FLOOR

SECOND FLOOR





## **ALL CARACO HOMES INCLUDE:**

- 9' main floor ceilings (nominal size)\*
- Solid surface countertops in kitchen Exterior eavestroughs
- Stainless undermount kitchen sink
- Extended upper kitchen cabinets
- Natural gas fireplace
- 7 pot lights (3 in the kitchen and 4 in the living room)
- 2 pendants over the kitchen island
- Basement bathroom rough-in

- Drywalled garage
- Asphalt paved driveway
- Limited lifetime warranty of shingles
- Limited lifetime warranty of foundation waterproofing
- EnergySTAR® windows
- 7 year Tarion warranty

## **DELMAR SERIES HOMES INCLUDE:**

- Ceramic tile (Level I) in foyer, laundry and all bathrooms
- Hardwood (Level I) in main floor living areas
- Upgraded fireplace
- Main floor laundry room
- 200 amp electrical panel
-