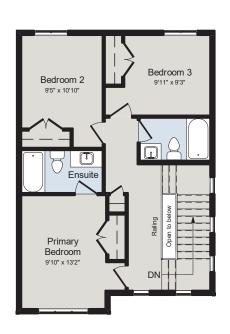

## THE HAMPTON

1,600 SQ.FT | 2 STOREY







MAIN FLOOR

SECOND FLOOR





## **ALL CARACO HOMES INCLUDE:**

- 9' main floor ceilings (nominal size)\*
- Solid surface countertops in kitchen Exterior eavestroughs
- Stainless undermount kitchen sink
- Extended upper kitchen cabinets
- Natural gas fireplace
- 7 pot lights (3 in the kitchen and 4 in the living room)
- 2 pendants over the kitchen island
- Basement bathroom rough-in

- Drywalled garage
- Asphalt paved driveway
- Limited lifetime warranty of shingles
- Limited lifetime warranty of foundation waterproofing
- EnergySTAR® windows
- 7 year Tarion warranty

## **DELMAR SERIES HOMES INCLUDE:**

- Ceramic tile (Level I) in foyer, laundry and all bathrooms
- Hardwood (Level I) in main floor living areas
- Upgraded fireplace
- Main floor laundry room
- 200 amp electrical panel
- Single car garage