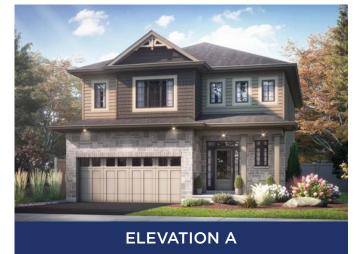

## **THE HILLCREST** 2,400 SQ.FT | 2 STOREY









## SECOND FLOOR





## ALL CARACO HOMES INCLUDE:

- 9' main floor ceilings (nominal size)\*
- Solid surface countertops in kitchen
- Stainless undermount kitchen sink
- Extended upper kitchen cabinets
- Natural gas fireplace
- 7 pot lights (3 in the kitchen and 4 in the living room)
- 2 pendants over the kitchen island
- Basement bathroom rough-in

- Drywalled garage
- Exterior eavestroughs
- Asphalt paved driveway
- Limited lifetime warranty of shingles
- Limited lifetime warranty of foundation waterproofing
- EnergySTAR<sup>®</sup> windows
- 7 year Tarion warranty

## SUMMIT SERIES HOMES INCLUDE:

- Ceramic tile (Level I) in foyer, laundry and all bathrooms
- Hardwood (Level I) in main floor living areas
- Upgraded fireplace
- Main or Second floor laundry room
- Double sink vaniti