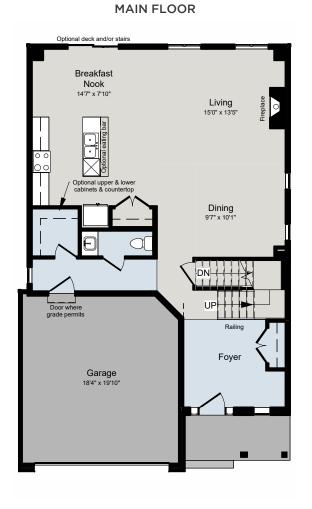

## **THE HILLCREST** 2,400 SQ.FT | 2 STOREY









## SECOND FLOOR





## ALL CARACO HOMES INCLUDE:

- 9' main floor ceilings (nominal size)\*
- Solid surface countertops in kitchen
- Stainless undermount kitchen sink
- Extended upper kitchen cabinets
- Natural gas fireplace
- 7 pot lights (3 in the kitchen and 4 in the living room)
- 2 pendants over the kitchen island
- Basement bathroom rough-in

- Drywalled garage
- Exterior eavestroughs
- Asphalt paved driveway
- Limited lifetime warranty of shingles
- Limited lifetime warranty of foundation waterproofing
- EnergySTAR<sup>®</sup> windows
- 7 year Tarion warranty

## SUMMIT SERIES HOMES INCLUDE:

- Ceramic tile (Level I) in foyer, laundry and all bathrooms
- Hardwood (Level I) in main floor living areas
- Upgraded fireplace
- Main or Second floor laundry room
- Double sink vanities in primary ensuite
-