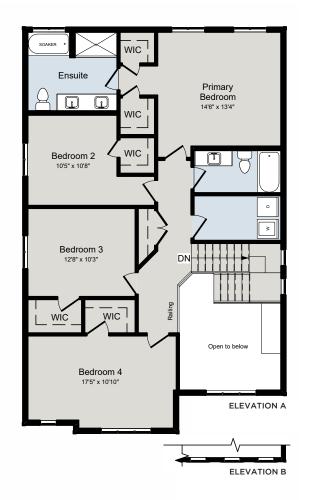

## **THE HILLCREST** 2,400 SQ.FT | 2 STOREY









## SECOND FLOOR





## ALL CARACO HOMES INCLUDE:

- 9' main floor ceilings (nominal size)\*
- Solid surface countertops in kitchen
- Stainless undermount kitchen sink
- Extended upper kitchen cabinets
- Natural gas fireplace
- 7 pot lights (3 in the kitchen and 4 in the living room)
- 2 pendants over the kitchen island
- Basement bathroom rough-in

- Drywalled garage
- Exterior eavestroughs
- Asphalt paved driveway
- Limited lifetime warranty of shingles
- Limited lifetime warranty of foundation waterproofing
- EnergySTAR<sup>®</sup> windows
- 7 year Tarion warranty

## SUMMIT SERIES HOMES INCLUDE:

- Ceramic tile (Level I) in foyer, laundry and all bathrooms
- Hardwood (Level I) in main floor living areas
- Upgraded fireplace
- Main or Second floor laundry room
- Double sink vanities in primary ensuite
- 2