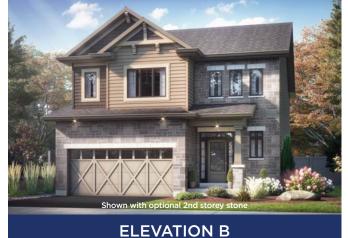

## **THE HILLCREST** 2,400 SQ.FT | 2 STOREY









## SECOND FLOOR





## ALL CARACO HOMES INCLUDE:

- 9' main floor ceilings (nominal size)\*
- Solid surface countertops in kitchen
- Stainless undermount kitchen sink
- Extended upper kitchen cabinets
- Natural gas fireplace
- 7 pot lights (3 in the kitchen and 4 in the living room)
- 2 pendants over the kitchen island
- Basement bathroom rough-in

- Drywalled garage
- Exterior eavestroughs
- Asphalt paved driveway
- Limited lifetime warranty of shingles
- Limited lifetime warranty of foundation waterproofing
- EnergySTAR<sup>®</sup> windows
- 7 year Tarion warranty

## SUMMIT SERIES HOMES INCLUDE:

- Ceramic tile (Level I) in foyer, laundry and all bathrooms
- Hardwood (Level I) in main floor living areas
- Upgraded fireplace
- Main or Second floor laundry room
- Double sink vanities i