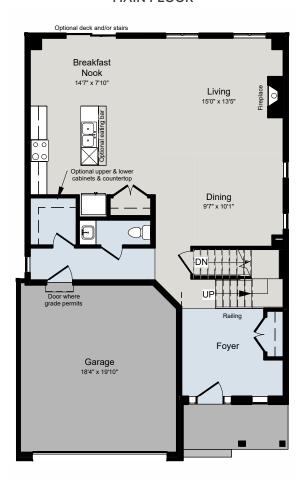

## THE HILLCREST

2,400 SQ.FT | 2 STOREY







MAIN FLOOR







## ALL CARACO HOMES INCLUDE:

- 9' main floor ceilings (nominal size)\*
- Solid surface countertops in kitchen
- Stainless undermount kitchen sink
- Extended upper kitchen cabinets
- Natural gas fireplace
- 7 pot lights (3 in the kitchen and 4 in the living room)
- 2 pendants over the kitchen island
- Basement bathroom rough-in

- Drywalled garage
- Exterior eavestroughs
- Asphalt paved driveway
- Limited lifetime warranty of shinales
- Limited lifetime warranty of foundation waterproofing
- EnergySTAR® windows
- 7 year Tarion warranty

## **SUMMIT SERIES HOMES INCLUDE:**

- Ceramic tile (Level I) in foyer, laundry and all bathrooms
- Hardwood (Level I) in main floor living areas
- Upgraded fireplace
- Main or Second floor laundry room
- Double sink vanities in primary ensuite
- 200