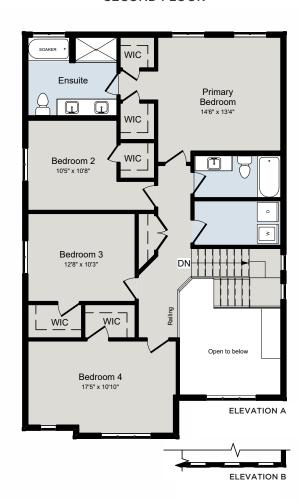

## THE HILLCREST

2,400 SQ.FT | 2 STOREY







MAIN FLOOR







## ALL CARACO HOMES INCLUDE:

- 9' main floor ceilings (nominal size)\*
- Solid surface countertops in kitchen
- Stainless undermount kitchen sink
- Extended upper kitchen cabinets
- Natural gas fireplace
- 7 pot lights (3 in the kitchen and 4 in the living room)
- 2 pendants over the kitchen island
- Basement bathroom rough-in

- Drywalled garage
- Exterior eavestroughs
- Asphalt paved driveway
- Limited lifetime warranty of shinales
- Limited lifetime warranty of foundation waterproofing
- EnergySTAR® windows
- 7 year Tarion warranty

## **SUMMIT SERIES HOMES INCLUDE:**

- Ceramic tile (Level I) in foyer, laundry and all bathrooms
- Hardwood (Level I) in main floor living areas
- Upgraded fireplace
- Main or Second floor laundry room
- Double sink vanities in primary ensuite
- 200 amp