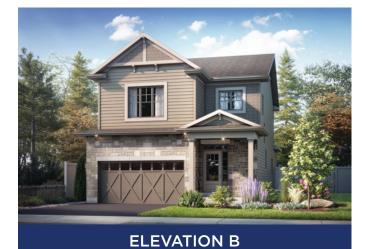

# THE KIRKLAND

1,975 SQ.FT | 2 STOREY





## **ELEVATION A**

#### MAIN FLOOR



SECOND FLOOR



### ALL CARACO HOMES INCLUDE:

- 9' main floor ceilings (nominal size)\*
- Solid surface countertops in kitchen
  Exterior eavestroughs
- Stainless undermount kitchen sink
- Extended upper kitchen cabinets
- Natural gas fireplace
- 7 pot lights (3 in the kitchen and 4 in the living room)
- 2 pendants over the kitchen island
- Basement bathroom rough-in

- Drywalled garage
- Asphalt paved driveway
- Limited lifetime warranty of shingles
- Limited lifetime warranty of foundation waterproofing
- EnergySTAR® windows
- 7 year Tarion warranty



#### **DELMAR SERIES HOMES INCLUDE:**

- Ceramic tile (Level I) in foyer, laundry and all bathrooms
- Hardwood (Level I) in main floor living areas
- Upgraded fireplace
- Main floor laundry room
- 200 amp electrical panel
- Single car g