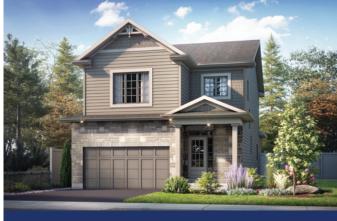

# THE KIRKLAND

1,975 SQ.FT | 2 STOREY





## **ELEVATION A**

#### MAIN FLOOR



SECOND FLOOR



### ALL CARACO HOMES INCLUDE:

- 9' main floor ceilings (nominal size)\*
- Solid surface countertops in kitchen
  Exterior eavestroughs
- Stainless undermount kitchen sink
- Extended upper kitchen cabinets
- Natural gas fireplace
- 7 pot lights (3 in the kitchen and 4 in the living room)
- 2 pendants over the kitchen island
- Basement bathroom rough-in

- Drywalled garage
- Asphalt paved driveway
- Limited lifetime warranty of shingles
- Limited lifetime warranty of foundation waterproofing
- EnergySTAR® windows
- 7 year Tarion warranty



#### **DELMAR SERIES HOMES INCLUDE:**

- Ceramic tile (Level I) in foyer, laundry and all bathrooms
- Hardwood (Level I) in main floor living areas
- Upgraded fireplace
- Main floor laundry room
-