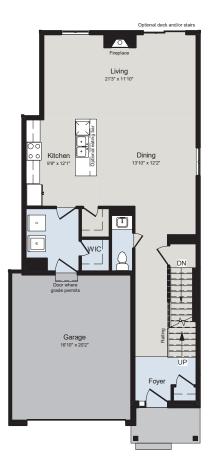

# THE KIRKLAND

1,975 SQ.FT | 2 STOREY





## **ELEVATION A**

#### MAIN FLOOR



SECOND FLOOR



### ALL CARACO HOMES INCLUDE:

- 9' main floor ceilings (nominal size)\*
- Solid surface countertops in kitchen
  Exterior eavestroughs
- Stainless undermount kitchen sink
- Extended upper kitchen cabinets
- Natural gas fireplace
- 7 pot lights (3 in the kitchen and 4 in the living room)
- 2 pendants over the kitchen island
- Basement bathroom rough-in

- Drywalled garage
- Asphalt paved driveway
- Limited lifetime warranty of shingles
- Limited lifetime warranty of foundation waterproofing
- EnergySTAR® windows
- 7 year Tarion warranty



#### **DELMAR SERIES HOMES INCLUDE:**

- Ceramic tile (Level I) in foyer, laundry and all bathrooms
- Hardwood (Level I) in main floor living areas
- Upgraded fireplace
- Main floor laundry room
- 200 amp electrical panel
- Single car garage