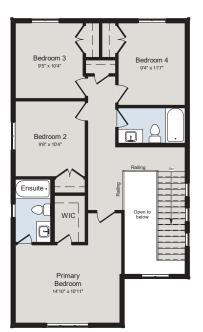

# THE KIRKLAND

1,975 SQ.FT | 2 STOREY





## **ELEVATION A**

#### MAIN FLOOR



SECOND FLOOR



### ALL CARACO HOMES INCLUDE:

- 9' main floor ceilings (nominal size)\*
- Solid surface countertops in kitchen
  Exterior eavestroughs
- Stainless undermount kitchen sink
- Extended upper kitchen cabinets
- Natural gas fireplace
- 7 pot lights (3 in the kitchen and 4 in the living room)
- 2 pendants over the kitchen island
- Basement bathroom rough-in

- Drywalled garage
- Asphalt paved driveway
- Limited lifetime warranty of shingles
- Limited lifetime warranty of foundation waterproofing
- EnergySTAR® windows
- 7 year Tarion warranty



#### **DELMAR SERIES HOMES INCLUDE:**

- Ceramic tile (Level I) in foyer, laundry and all bathrooms
- Hardwood (Level I) in main floor living areas
- Upgraded fireplace
- Main floor laundry room
- 200 amp electrical panel
- Single car garage